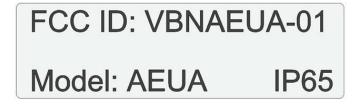

#### **Response:**

The drawing of the equipment identification label of the Nokia **AirScale 28 GHz Radio Unit (AEUA), FCC ID: VBNAEUA-01** is attached. A drawing showing label location and drawings of the equipment identification label is attached.

# FCC Label Drawing for Nokia AirScale 28 GHz Radio Unit (AEUA), FCC ID: VBNAEUA-01

Nokia Solutions and Networks US LLC Use pursuant to Company Instructions