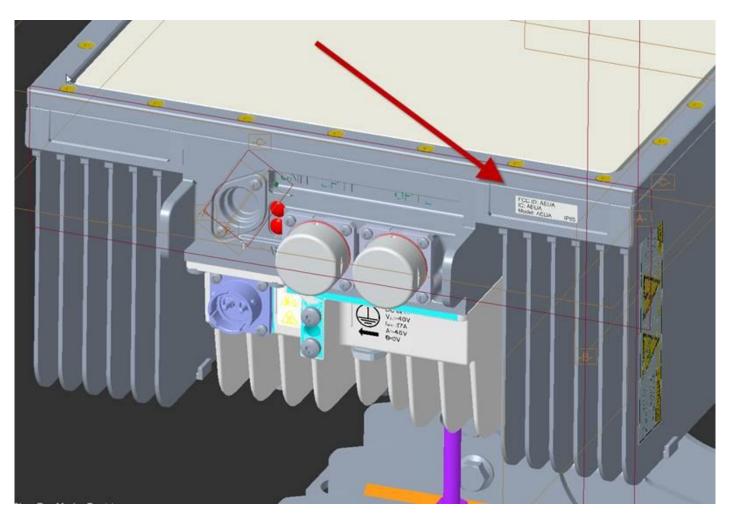

## EXHIBIT 4: FCC ID LABEL SAMPLE AND LOCATION INFORMATION

## SECTION 2.1033(c) (11) also SECTION 2.925 (a) (1)

A photograph or drawing of the equipment identification plate or label showing the information to be placed thereon.

#### **Response:**

The drawing of the equipment identification label of the Nokia **AirScale 28 GHz Radio Unit (AEUA), FCC ID: VBNAEUA-01** is attached. A drawing showing label location and drawings of the equipment identification label is attached.

# FCC Label Drawing for Nokia AirScale 28 GHz Radio Unit (AEUA), FCC ID: VBNAEUA-01





Nokia Solutions and Networks US LLC Use pursuant to Company Instructions



# Equipment Identification Label Location (Equipment Bottom):