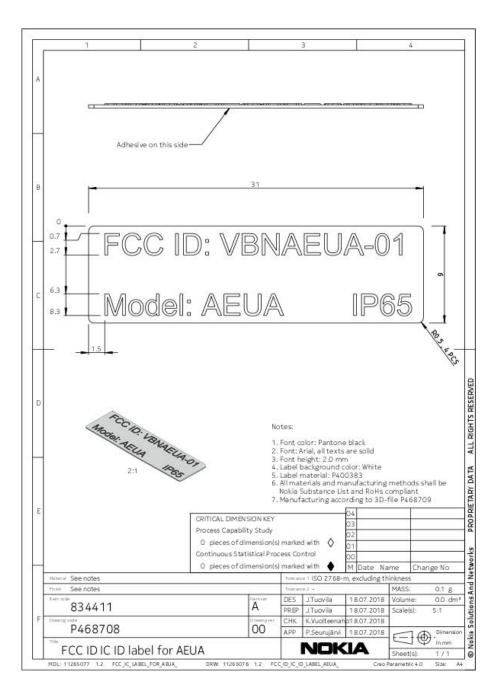

#### **Response:**

The drawing of the equipment identification label of the Nokia **AirScale 28 GHz Radio Unit (AEUA), FCC ID: VBNAEUA-01** is attached. A drawing showing label location and drawings of the equipment identification label is attached.

# FCC Label Drawing for Nokia AirScale 28 GHz Radio Unit (AEUA), FCC ID: VBNAEUA-01

Nokia Solutions and Networks US LLC Use pursuant to Company Instructions