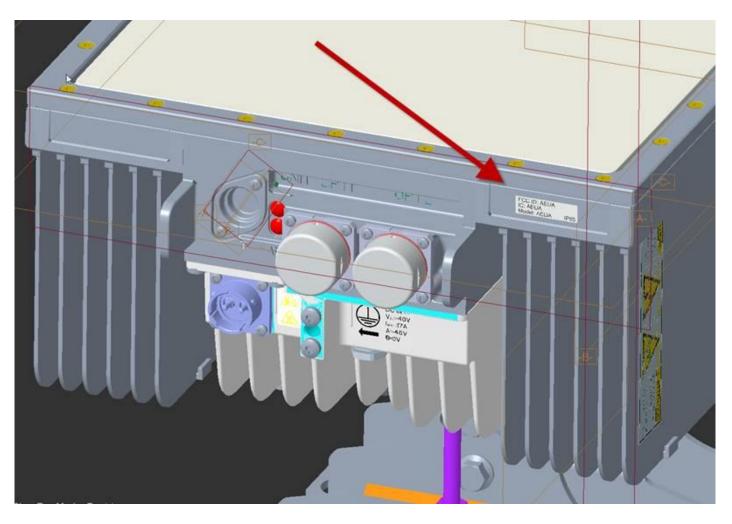

### EXHIBIT 4: FCC ID LABEL SAMPLE AND LOCATION INFORMATION

#### SECTION 2.1033(c) (11) also SECTION 2.925 (a) (1)

A photograph or drawing of the equipment identification plate or label showing the information to be placed thereon.

#### **Response:**

The drawing of the equipment identification label of the Nokia **AirScale 28 GHz Radio Unit (AEUA), FCC ID: VBNAEUA-01** is attached. A drawing showing label location and drawings of the equipment identification label is attached.

## FCC Label Drawing for Nokia AirScale 28 GHz Radio Unit (AEUA), FCC ID: VBNAEUA-01





Nokia Solutions and Networks US LLC Use pursuant to Company Instructions



# Equipment Identification Label Location (Equipment Bottom):