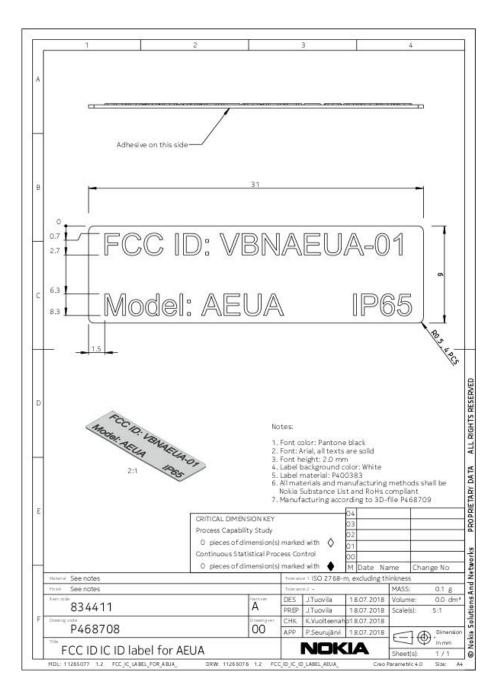

#### **Response:**

The drawing of the equipment identification label of the Nokia **AirScale 28 GHz Radio Unit (AEUA), FCC ID: VBNAEUA-01** is attached. A drawing showing label location and drawings of the equipment identification label is attached.

## FCC Label Drawing for Nokia AirScale 28 GHz Radio Unit (AEUA), FCC ID: VBNAEUA-01

Nokia Solutions and Networks US LLC Use pursuant to Company Instructions