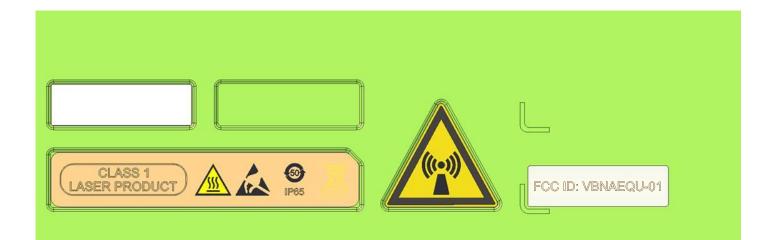

#### **Response:**

The drawing of the equipment identification label of the Nokia **AirScale MAA 64T64R 192AE n78 200W AEQU, FCC: VBNAEQU-01** is attached. A drawing showing label location and drawings of the equipment identification label is attached.

# FCC Label Location for Nokia AirScale MAA 64T64R 192AE n78 200W AEQU, FCC ID: VBNAEQU-01