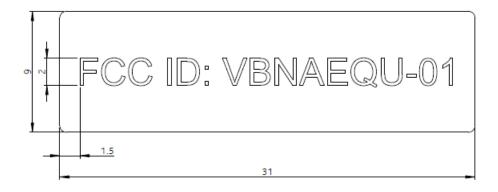

#### **Response:**

The drawing of the equipment identification label of the Nokia **AirScale MAA 64T64R 192AE n78 200W AEQU, FCC: VBNAEQU-01** is attached. A drawing showing label location and drawings of the equipment identification label is attached.

## FCC Label Drawing for Nokia AirScale MAA 64T64R 192AE n78 200W AEQU, FCC ID: VBNAEQU-01