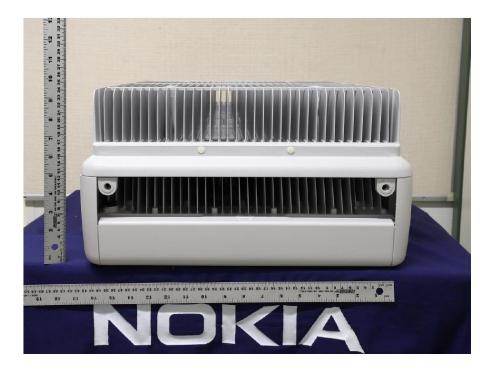

ls and meters and sufficient views of the internal construction to define component placement and chassis assembly. Insofar as these requirements are met by photographs or drawings contained in the instruction manuals supplied with the product certification request, additional photographs are necessary only to complete the required showing.

#### Response:

The external photographs of the **Nokia AirScale MAA 64T64R 192AE n78 200W AEQU** are included in this original filing under **FCC ID: VBNAEQU-01**.

#### Nokia AirScale MAA 64T64R 192AE n78 200W AEQU, FCC ID: VBNAEQU-01

# **External Photographs**

### **Front View**



#### **REAR VIEW**



#### Applicant: Nokia Solutions and Networks

### Left Side



# **Right Side**



#### Applicant: Nokia Solutions and Networks

## **Top View**



### **Bottom View**