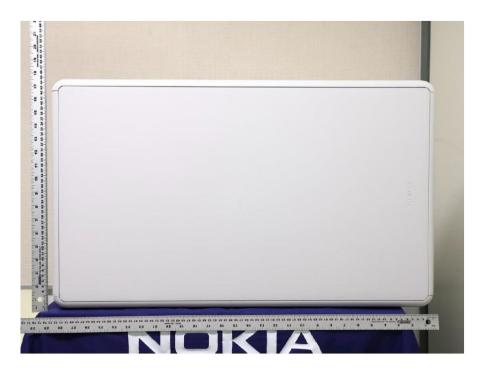

of the Equipment

Photographs (8"x10") of the equipment of sufficient clarity to reveal equipment construction and layout, including meters, if any, and labels for controls and meters and sufficient views of the internal construction to define component placement and chassis assembly. Insofar as these requirements are met by photographs or drawings contained in the instruction manuals supplied with the product certification request, additional photographs are necessary only to complete the required showing.

#### Response:

The external photographs of the **Nokia AirScale MAA 64T64R 192AE n78 200W AEQU** are included in this original filing under **FCC ID: VBNAEQU-01**.

#### Nokia AirScale MAA 64T64R 192AE n78 200W AEQU, FCC ID: VBNAEQU-01

# **External Photographs**

### **Front View**



#### **REAR VIEW**



#### Applicant: Nokia Solutions and Networks

### Left Side



# **Right Side**



#### Applicant: Nokia Solutions and Networks

## **Top View**



### **Bottom View**