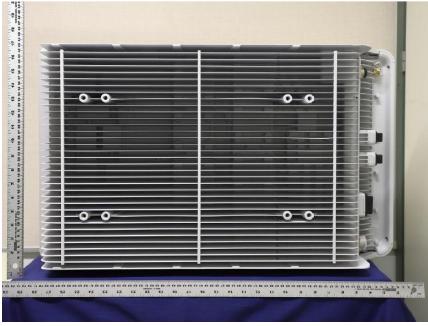

ographs (8"x10") of the equipment of sufficient clarity to reveal equipment construction and layout, including meters, if any, and labels for controls and meters and sufficient views of the internal construction to define component placement and chassis assembly. Insofar as these requirements are met by photographs or drawings contained in the instruction manuals supplied with the product certification request, additional photographs are necessary only to complete the required showing.

#### Response:

The external photographs of the **Nokia AirScale MAA 64T64R 192AE n78 200W AEQU** are included in this original filing under **FCC ID: VBNAEQU-01**.

#### Nokia AirScale MAA 64T64R 192AE n78 200W AEQU, FCC ID: VBNAEQU-01

# **External Photographs**

### **Front View**



#### **REAR VIEW**



#### Applicant: Nokia Solutions and Networks

### Left Side



# **Right Side**



#### Applicant: Nokia Solutions and Networks

## **Top View**



### **Bottom View**