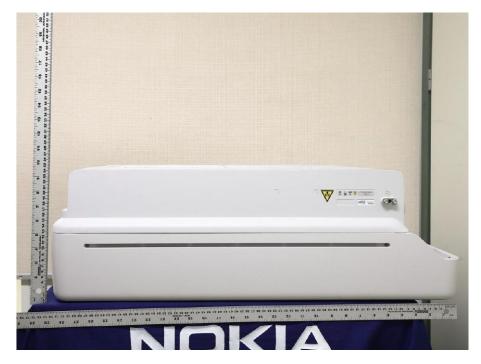

ction and layout, including meters, if any, and labels for controls and meters and sufficient views of the internal construction to define component placement and chassis assembly. Insofar as these requirements are met by photographs or drawings contained in the instruction manuals supplied with the product certification request, additional photographs are necessary only to complete the required showing.

#### Response:

The external photographs of the **Nokia AirScale MAA 64T64R 192AE n78 200W AEQU** are included in this original filing under **FCC ID: VBNAEQU-01**.

#### Nokia AirScale MAA 64T64R 192AE n78 200W AEQU, FCC ID: VBNAEQU-01

# **External Photographs**

### **Front View**



#### **REAR VIEW**



#### Applicant: Nokia Solutions and Networks

### Left Side



# **Right Side**



#### Applicant: Nokia Solutions and Networks

## **Top View**



### **Bottom View**