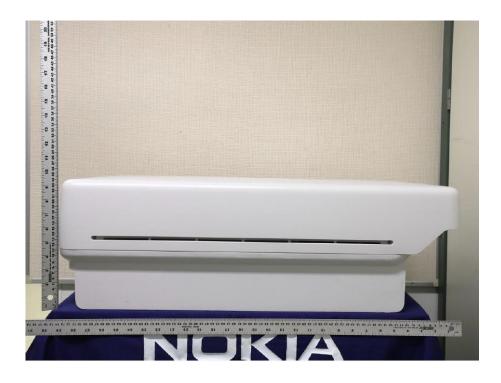

al equipment construction and layout, including meters, if any, and labels for controls and meters and sufficient views of the internal construction to define component placement and chassis assembly. Insofar as these requirements are met by photographs or drawings contained in the instruction manuals supplied with the product certification request, additional photographs are necessary only to complete the required showing.

#### Response:

The external photographs of the **Nokia AirScale MAA 64T64R 192AE n78 200W AEQU** are included in this original filing under **FCC ID: VBNAEQU-01**.

#### Nokia AirScale MAA 64T64R 192AE n78 200W AEQU, FCC ID: VBNAEQU-01

# **External Photographs**

### **Front View**



#### **REAR VIEW**



#### Applicant: Nokia Solutions and Networks

### Left Side



# **Right Side**



#### Applicant: Nokia Solutions and Networks

## **Top View**



### **Bottom View**