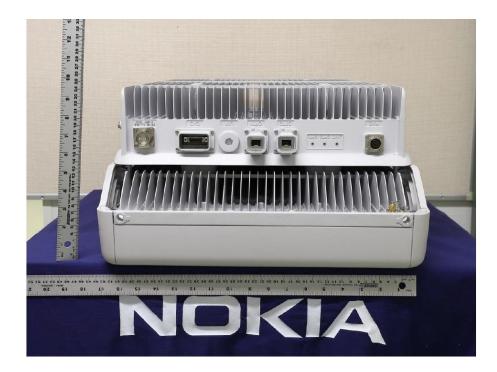

cient views of the internal construction to define component placement and chassis assembly. Insofar as these requirements are met by photographs or drawings contained in the instruction manuals supplied with the product certification request, additional photographs are necessary only to complete the required showing.

#### Response:

The external photographs of the **Nokia AirScale MAA 64T64R 192AE n78 200W AEQU** are included in this original filing under **FCC ID: VBNAEQU-01**.

#### Nokia AirScale MAA 64T64R 192AE n78 200W AEQU, FCC ID: VBNAEQU-01

# **External Photographs**

### **Front View**



#### **REAR VIEW**



#### Applicant: Nokia Solutions and Networks

### Left Side



# **Right Side**



#### Applicant: Nokia Solutions and Networks

## **Top View**



### **Bottom View**