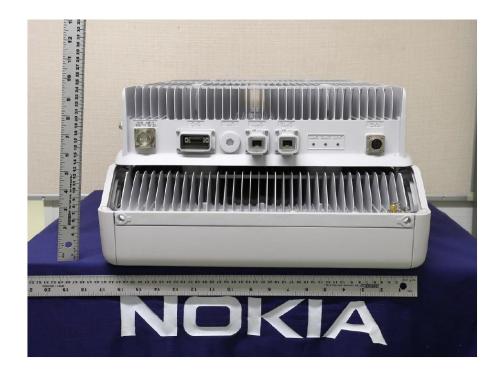

nd labels for controls and meters and sufficient views of the internal construction to define component placement and chassis assembly. Insofar as these requirements are met by photographs or drawings contained in the instruction manuals supplied with the product certification request, additional photographs are necessary only to complete the required showing.

#### Response:

The external photographs of the **Nokia AirScale MAA 64T64R 192AE B48 AEQM** are included in this original filing under **FCC ID: VBNAEQM-02**.

Public Page 1 of 4

## Nokia AirScale MAA 64T64R 192AE B48 AEQM, FCC ID: VBNAEQM-02

## **External Photographs**

## **Front View**



### **REAR VIEW**



Public Page 2 of 4

## **Left Side**



# **Right Side**



Public Page 3 of 4

## **Top View**



## **Bottom View**