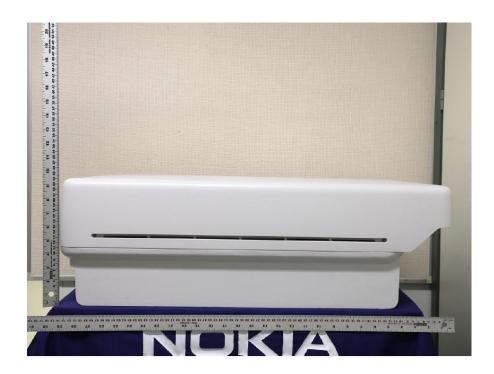

clarity to reveal equipment construction and layout, including meters, if any, and labels for controls and meters and sufficient views of the internal construction to define component placement and chassis assembly. Insofar as these requirements are met by photographs or drawings contained in the instruction manuals supplied with the product certification request, additional photographs are necessary only to complete the required showing.

#### Response:

The external photographs of the **Nokia AirScale MAA 64T64R 192AE B48 AEQM** are included in this original filing under **FCC ID: VBNAEQM-02**.

Public Page 1 of 4

## Nokia AirScale MAA 64T64R 192AE B48 AEQM, FCC ID: VBNAEQM-02

## **External Photographs**

## **Front View**



### **REAR VIEW**



Public Page 2 of 4

## **Left Side**



# **Right Side**



Public Page 3 of 4

## **Top View**



## **Bottom View**