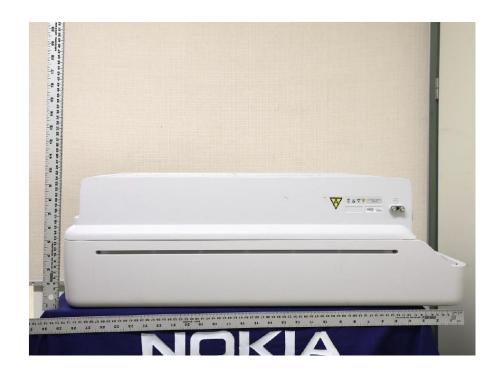

quipment construction and layout, including meters, if any, and labels for controls and meters and sufficient views of the internal construction to define component placement and chassis assembly. Insofar as these requirements are met by photographs or drawings contained in the instruction manuals supplied with the product certification request, additional photographs are necessary only to complete the required showing.

#### Response:

The external photographs of the **Nokia AirScale MAA 64T64R 192AE B48 AEQM** are included in this original filing under **FCC ID: VBNAEQM-02**.

Public Page 1 of 4

## Nokia AirScale MAA 64T64R 192AE B48 AEQM, FCC ID: VBNAEQM-02

## **External Photographs**

## **Front View**



### **REAR VIEW**



Public Page 2 of 4

## **Left Side**



# **Right Side**



Public Page 3 of 4

## **Top View**



## **Bottom View**