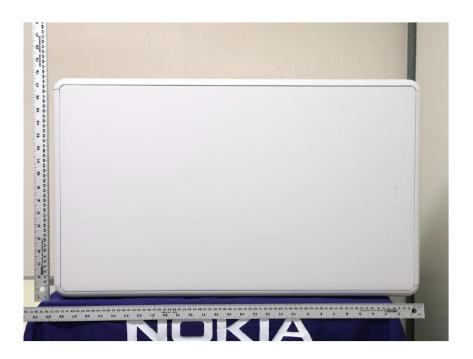

quipment

Photographs (8"x10") of the equipment of sufficient clarity to reveal equipment construction and layout, including meters, if any, and labels for controls and meters and sufficient views of the internal construction to define component placement and chassis assembly. Insofar as these requirements are met by photographs or drawings contained in the instruction manuals supplied with the product certification request, additional photographs are necessary only to complete the required showing.

#### Response:

The external photographs of the **Nokia AirScale MAA 64T64R 192AE B48 AEQM** are included in this original filing under **FCC ID: VBNAEQM-02**.

Public Page 1 of 4

## Nokia AirScale MAA 64T64R 192AE B48 AEQM, FCC ID: VBNAEQM-02

## **External Photographs**

## **Front View**



### **REAR VIEW**



Public Page 2 of 4

## **Left Side**



# **Right Side**



Public Page 3 of 4

## **Top View**



## **Bottom View**