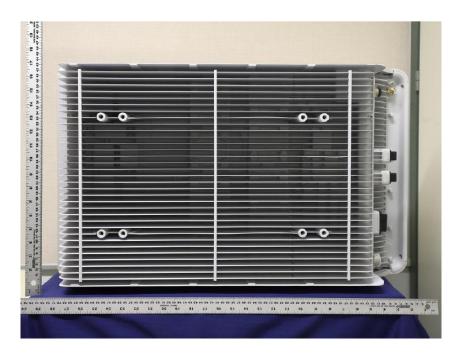

(8"x10") of the equipment of sufficient clarity to reveal equipment construction and layout, including meters, if any, and labels for controls and meters and sufficient views of the internal construction to define component placement and chassis assembly. Insofar as these requirements are met by photographs or drawings contained in the instruction manuals supplied with the product certification request, additional photographs are necessary only to complete the required showing.

#### Response:

The external photographs of the **Nokia AirScale MAA 64T64R 192AE B48 AEQM** are included in this original filing under **FCC ID: VBNAEQM-02**.

Public Page 1 of 4

## Nokia AirScale MAA 64T64R 192AE B48 AEQM, FCC ID: VBNAEQM-02

## **External Photographs**

## **Front View**



### **REAR VIEW**



Public Page 2 of 4

## **Left Side**



# **Right Side**



Public Page 3 of 4

## **Top View**



## **Bottom View**