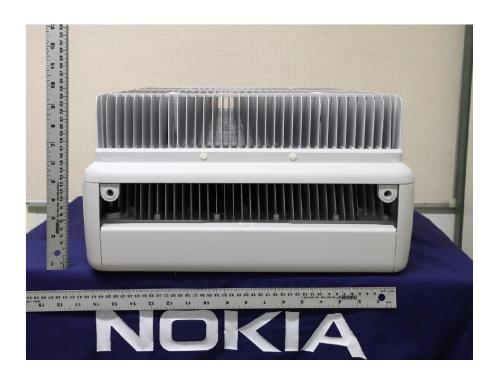

ding meters, if any, and labels for controls and meters and sufficient views of the internal construction to define component placement and chassis assembly. Insofar as these requirements are met by photographs or drawings contained in the instruction manuals supplied with the product certification request, additional photographs are necessary only to complete the required showing.

#### Response:

The external photographs of the **Nokia AirScale MAA 64T64R 192AE B48 AEQM** are included in this original filing under **FCC ID: VBNAEQM-02**.

Public Page 1 of 4

## Nokia AirScale MAA 64T64R 192AE B48 AEQM, FCC ID: VBNAEQM-02

## **External Photographs**

## **Front View**



### **REAR VIEW**



Public Page 2 of 4

## **Left Side**



# **Right Side**



Public Page 3 of 4

## **Top View**



## **Bottom View**