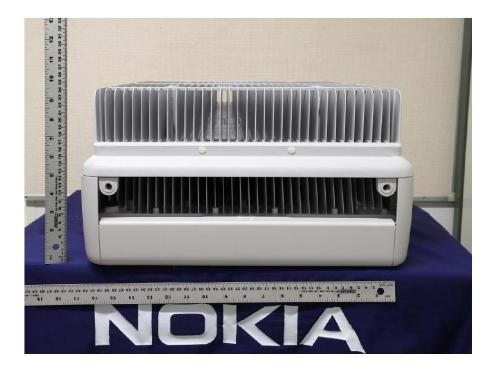

for controls and meters and sufficient views of the internal construction to define component placement and chassis assembly. Insofar as these requirements are met by photographs or drawings contained in the instruction manuals supplied with the product certification request, additional photographs are necessary only to complete the required showing.

#### Response:

The external photographs of the **Nokia AirScale MAA 64T64R 192AE B48 AEQM** are included in this original filing under **FCC ID: VBNAEQM-01**.

#### Nokia AirScale MAA 64T64R 192AE B48 AEQM, FCC ID: VBNAEQM-01

# **External Photographs**

#### **Front View**



#### **REAR VIEW**



#### Applicant: Nokia Solutions and Networks

## Left Side



# **Right Side**



#### Applicant: Nokia Solutions and Networks

# **Top View**



### **Bottom View**