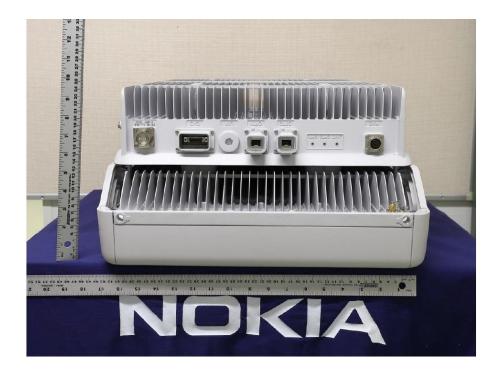

s and sufficient views of the internal construction to define component placement and chassis assembly. Insofar as these requirements are met by photographs or drawings contained in the instruction manuals supplied with the product certification request, additional photographs are necessary only to complete the required showing.

#### Response:

The external photographs of the **Nokia AirScale MAA 64T64R 192AE B48 AEQM** are included in this original filing under **FCC ID: VBNAEQM-01**.

#### Nokia AirScale MAA 64T64R 192AE B48 AEQM, FCC ID: VBNAEQM-01

# **External Photographs**

#### **Front View**



#### **REAR VIEW**



#### Applicant: Nokia Solutions and Networks

## Left Side



# **Right Side**



#### Applicant: Nokia Solutions and Networks

# **Top View**



### **Bottom View**