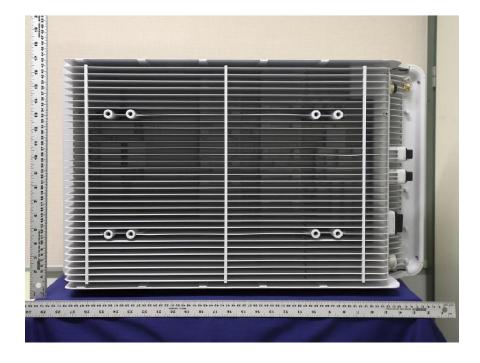

ent

Photographs (8"x10") of the equipment of sufficient clarity to reveal equipment construction and layout, including meters, if any, and labels for controls and meters and sufficient views of the internal construction to define component placement and chassis assembly. Insofar as these requirements are met by photographs or drawings contained in the instruction manuals supplied with the product certification request, additional photographs are necessary only to complete the required showing.

#### Response:

The external photographs of the **Nokia AirScale MAA 64T64R 192AE B48 AEQM** are included in this original filing under **FCC ID: VBNAEQM-01**.

#### Nokia AirScale MAA 64T64R 192AE B48 AEQM, FCC ID: VBNAEQM-01

# **External Photographs**

#### **Front View**



#### **REAR VIEW**



#### Applicant: Nokia Solutions and Networks

## Left Side



# **Right Side**



#### Applicant: Nokia Solutions and Networks

# **Top View**



### **Bottom View**