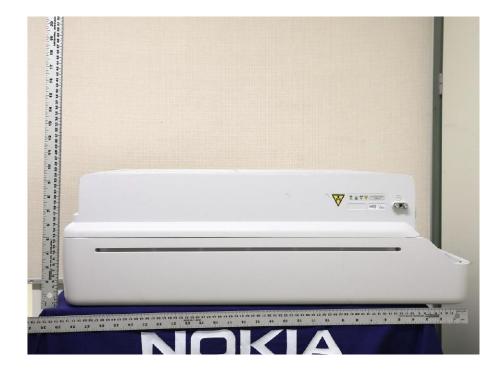

nt construction and layout, including meters, if any, and labels for controls and meters and sufficient views of the internal construction to define component placement and chassis assembly. Insofar as these requirements are met by photographs or drawings contained in the instruction manuals supplied with the product certification request, additional photographs are necessary only to complete the required showing.

#### Response:

The external photographs of the **Nokia AirScale MAA 64T64R 192AE B48 AEQM** are included in this original filing under **FCC ID: VBNAEQM-01**.

#### Nokia AirScale MAA 64T64R 192AE B48 AEQM, FCC ID: VBNAEQM-01

# **External Photographs**

#### **Front View**



#### **REAR VIEW**



#### Applicant: Nokia Solutions and Networks

## Left Side



# **Right Side**



#### Applicant: Nokia Solutions and Networks

# **Top View**



### **Bottom View**