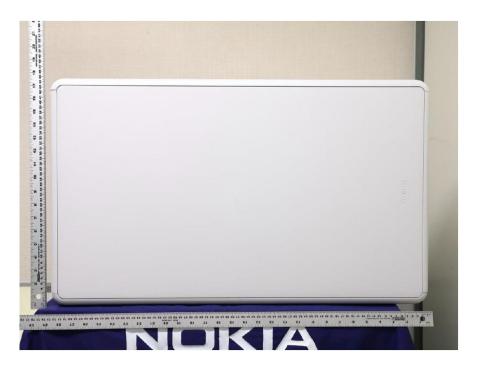

tographs of the Equipment

Photographs (8"x10") of the equipment of sufficient clarity to reveal equipment construction and layout, including meters, if any, and labels for controls and meters and sufficient views of the internal construction to define component placement and chassis assembly. Insofar as these requirements are met by photographs or drawings contained in the instruction manuals supplied with the product certification request, additional photographs are necessary only to complete the required showing.

#### Response:

The external photographs of the **Nokia AirScale MAA 64T64R 192AE B48 AEQM** are included in this original filing under **FCC ID: VBNAEQM-01**.

#### Nokia AirScale MAA 64T64R 192AE B48 AEQM, FCC ID: VBNAEQM-01

# **External Photographs**

#### **Front View**



#### **REAR VIEW**



#### Applicant: Nokia Solutions and Networks

## Left Side



# **Right Side**



#### Applicant: Nokia Solutions and Networks

# **Top View**



### **Bottom View**