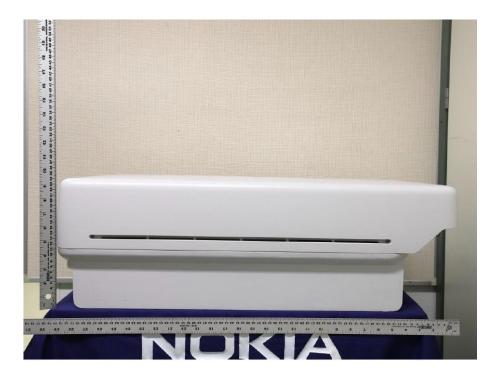

ty to reveal equipment construction and layout, including meters, if any, and labels for controls and meters and sufficient views of the internal construction to define component placement and chassis assembly. Insofar as these requirements are met by photographs or drawings contained in the instruction manuals supplied with the product certification request, additional photographs are necessary only to complete the required showing.

#### Response:

The external photographs of the **Nokia AirScale MAA 64T64R 192AE B48 AEQM** are included in this original filing under **FCC ID: VBNAEQM-01**.

#### Nokia AirScale MAA 64T64R 192AE B48 AEQM, FCC ID: VBNAEQM-01

# **External Photographs**

#### **Front View**



#### **REAR VIEW**



#### Applicant: Nokia Solutions and Networks

## Left Side



# **Right Side**



#### Applicant: Nokia Solutions and Networks

# **Top View**



### **Bottom View**