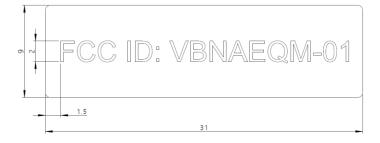

#### Response:

The drawing of the equipment identification label of the Nokia **AirScale MAA 64T64R 192AE B48 AEQM, FCC: VBNAEQM-01** is attached. A drawing showing label location and drawings of the equipment identification label is attached.

## FCC Label Drawing for Nokia AirScale MAA 64T64R 192AE B48 AEQM, FCC ID: VBNAEQM-01

Public Page 1 of 2