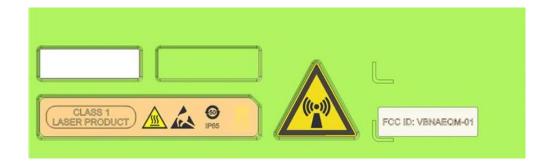

#### Response:

The drawing of the equipment identification label of the Nokia **AirScale MAA 64T64R 192AE B48 AEQM, FCC: VBNAEQM-01** is attached. A drawing showing label location and drawings of the equipment identification label is attached.

# FCC Label Location for Nokia AirScale MAA 64T64R 192AE B48 AEQM, FCC ID: VBNAEQM-01

Public Page 2 of 2