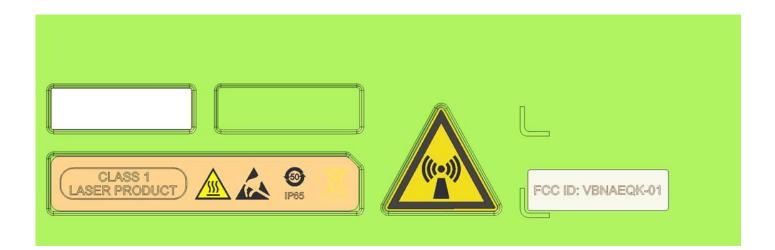

#### **Response:**

The drawing of the equipment identification label of the Nokia **AirScale MAA 64T64R 192AE n77 200W AEQK, FCC: VBNAEQK-01** is attached. A drawing showing label location and drawings of the equipment identification label is attached.

# FCC Label Location for Nokia AirScale MAA 64T64R 192AE n77 200W AEQK, FCC ID: VBNAEQK-01