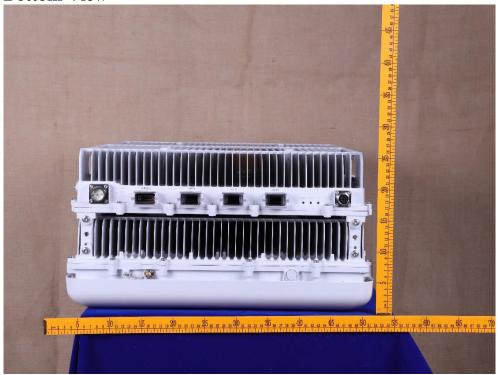

t, including meters, if any, and labels for controls and meters and sufficient views of the internal construction to define component placement and chassis assembly. Insofar as these requirements are met by photographs or drawings contained in the instruction manuals supplied with the product certification request, additional photographs are necessary only to complete the required showing.

#### Response:

The external photographs of the Nokia AirScale MAA 64T64R 128AE B41 120W AAHJ Radio Unit (AAHJ) is included in this original filing under FCC ID: VBNAAHJ-01 are below.

FCC ID: VBNAAHJ-01

### **External Photographs**

### **Front View**



#### **Rear View**



# **External Photographs**

### **Left Side**



Right Side



# **External Photographs**

**Top View** 



# **Bottom View**