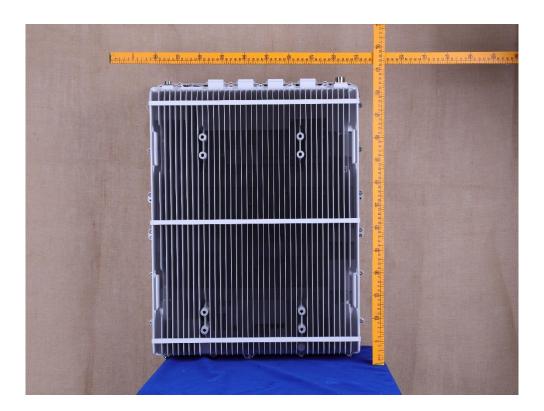

tographs of The Equipment

Photographs (8"xlO") of the equipment of sufficient clarity to reveal equipment construction and layout, including meters, if any, and labels for controls and meters and sufficient views of the internal construction to define component placement and chassis assembly. Insofar as these requirements are met by photographs or drawings contained in the instruction manuals supplied with the product certification request, additional photographs are necessary only to complete the required showing.

#### Response:

The external photographs of the Nokia AirScale MAA 64T64R 128AE B41 120W AAHJ Radio Unit (AAHJ) is included in this original filing under FCC ID: VBNAAHJ-01 are below.

FCC ID: VBNAAHJ-01

### **External Photographs**

### **Front View**



#### **Rear View**



# **External Photographs**

### **Left Side**



Right Side



# **External Photographs**

**Top View** 



# **Bottom View**