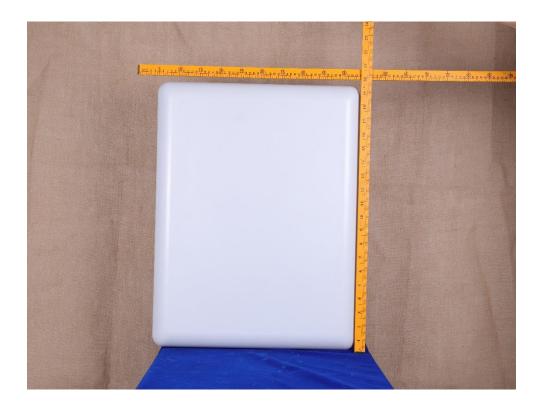

(c) (12) External Photographs of The Equipment

Photographs (8"xlO") of the equipment of sufficient clarity to reveal equipment construction and layout, including meters, if any, and labels for controls and meters and sufficient views of the internal construction to define component placement and chassis assembly. Insofar as these requirements are met by photographs or drawings contained in the instruction manuals supplied with the product certification request, additional photographs are necessary only to complete the required showing.

#### Response:

The external photographs of the Nokia AirScale MAA 64T64R 128AE B41 120W AAHJ Radio Unit (AAHJ) is included in this original filing under FCC ID: VBNAAHJ-01 are below.

FCC ID: VBNAAHJ-01

### **External Photographs**

### **Front View**



#### **Rear View**



# **External Photographs**

### **Left Side**



Right Side



# **External Photographs**

**Top View** 



# **Bottom View**