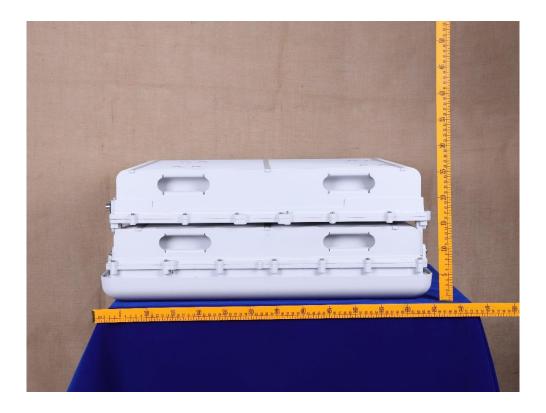

f the equipment of sufficient clarity to reveal equipment construction and layout, including meters, if any, and labels for controls and meters and sufficient views of the internal construction to define component placement and chassis assembly. Insofar as these requirements are met by photographs or drawings contained in the instruction manuals supplied with the product certification request, additional photographs are necessary only to complete the required showing.

#### Response:

The external photographs of the Nokia AirScale MAA 64T64R 128AE B41 120W AAHJ Radio Unit (AAHJ) is included in this original filing under FCC ID: VBNAAHJ-01 are below.

FCC ID: VBNAAHJ-01

### **External Photographs**

### **Front View**



#### **Rear View**



# **External Photographs**

### **Left Side**



Right Side



# **External Photographs**

**Top View** 



# **Bottom View**