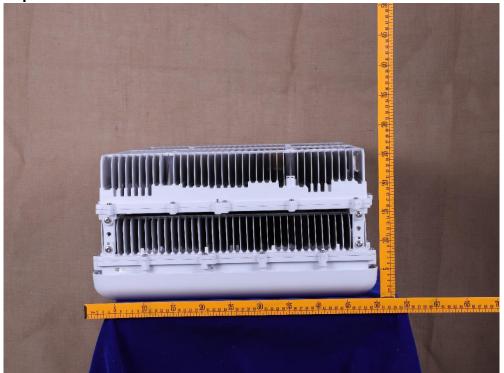

onstruction and layout, including meters, if any, and labels for controls and meters and sufficient views of the internal construction to define component placement and chassis assembly. Insofar as these requirements are met by photographs or drawings contained in the instruction manuals supplied with the product certification request, additional photographs are necessary only to complete the required showing.

#### Response:

The external photographs of the Nokia AirScale MAA 64T64R 128AE B41 120W AAHJ Radio Unit (AAHJ) is included in this original filing under FCC ID: VBNAAHJ-01 are below.

FCC ID: VBNAAHJ-01

### **External Photographs**

### **Front View**



#### **Rear View**



# **External Photographs**

### **Left Side**



Right Side



# **External Photographs**

**Top View** 



# **Bottom View**