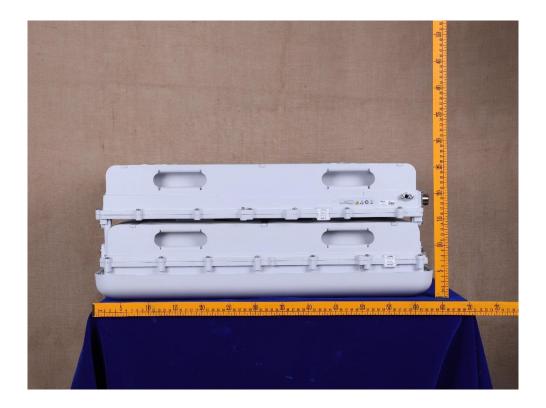

t of sufficient clarity to reveal equipment construction and layout, including meters, if any, and labels for controls and meters and sufficient views of the internal construction to define component placement and chassis assembly. Insofar as these requirements are met by photographs or drawings contained in the instruction manuals supplied with the product certification request, additional photographs are necessary only to complete the required showing.

#### Response:

The external photographs of the Nokia AirScale MAA 64T64R 128AE B41 120W AAHJ Radio Unit (AAHJ) is included in this original filing under FCC ID: VBNAAHJ-01 are below.

FCC ID: VBNAAHJ-01

### **External Photographs**

### **Front View**



#### **Rear View**



# **External Photographs**

### **Left Side**



Right Side



# **External Photographs**

**Top View** 



# **Bottom View**