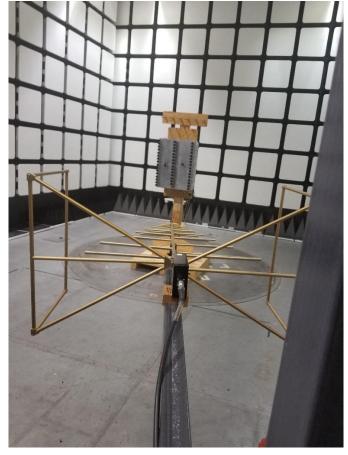

# Radiated Emissions Test Setups>

**FCC ID: VBNAAHF-01** 

1 GHz - 18 GHz

18 GHz – 26.5 GHz

26.5 GHz – 30 GHz