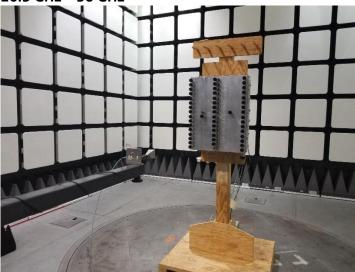

# Radiated Emissions Test Setups>

**FCC ID: VBNAAHF-01** 

1 GHz - 18 GHz

18 GHz – 26.5 GHz

26.5 GHz – 30 GHz