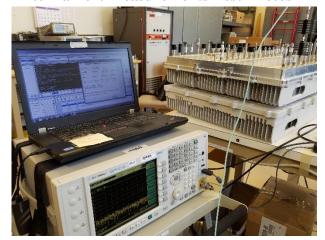

# **Short Term Confidential**

### **Exhibit 12** Test Setup Photos.

## SECTION 2.1033(c) (21) Test Setup Photographs

Contain at least one drawing or photograph showing the test set-up for each of the required types of tests applicable to the device for which certification is requested. These drawings or photographs must show enough detail to confirm other information contained in the test report. Any photographs used must be focused originals without glare or dark spots and must clearly show the test configuration used.

#### Response:

The following Photos show the test setup for the measurements in the Test Report.

# Radiated Emissions Test Setups>







**FCC ID: VBNAAHF-01** 

1 GHz - 18 GHz



18 GHz – 26.5 GHz



26.5 GHz – 30 GHz



# **Antenna Port Measurements Test Photos**