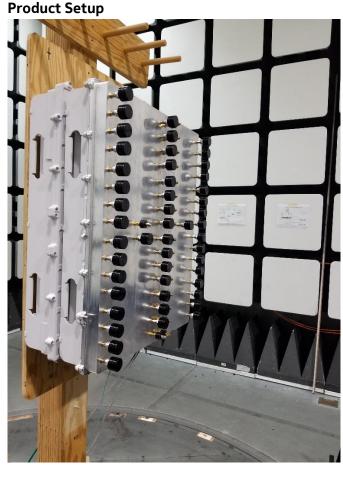

#### **Short Term Confidential**

### **Exhibit 12** Test Setup Photos.

## SECTION 2.1033(c) (21) Test Setup Photographs

Contain at least one drawing or photograph showing the test set-up for each of the required types of tests applicable to the device for which certification is requested. These drawings or photographs must show enough detail to confirm other information contained in the test report. Any photographs used must be focused originals without glare or dark spots and must clearly show the test configuration used.

#### Response:

The following Photos show the test setup for the measurements in the Test Report.

# Radiated Emissions Test Setups>







**FCC ID: VBNAAHF-01** 

1 GHz - 18 GHz



18 GHz – 26.5 GHz



26.5 GHz – 30 GHz



# **Antenna Port Measurements Test Photos**