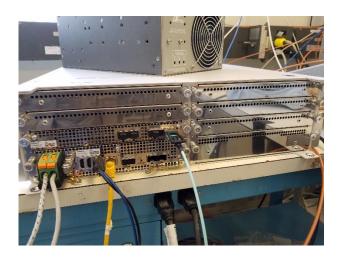

### **Exhibit 12** Test Setup Photos.

## SECTION 2.1033(c) (21) Test Setup Photographs

Contain at least one drawing or photograph showing the test set-up for each of the required types of tests applicable to the device for which certification is requested. These drawings or photographs must show enough detail to confirm other information contained in the test report. Any photographs used must be focused originals without glare or dark spots and must clearly show the test configuration used.

#### Response:

The following Photos show the test setup for the measurements in the Test Report.

# Radiated Emissions Test Setups>

**FCC ID: VBNAAHF-01** 

1 GHz - 18 GHz

18 GHz – 26.5 GHz

26.5 GHz – 30 GHz