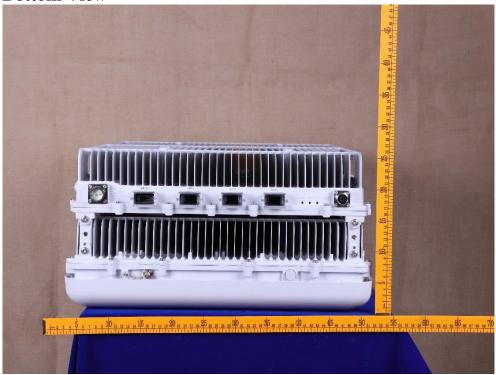

for controls and meters and sufficient views of the internal construction to define component placement and chassis assembly. Insofar as these requirements are met by photographs or drawings contained in the instruction manuals supplied with the product certification request, additional photographs are necessary only to complete the required showing.

#### Response:

The external photographs of the **Nokia AirScale MAA 64T64R 128AE B41 120W AAHF (AAHF)** is included in this original filing under **FCC ID: VBNAAHF-01** are below.

FCC ID: VBNAAHF-01

Nokia AirScale MAA AAHF, FCC ID: VBNAAHF-01

# **External Photographs**

### **Front View**



#### **Rear View**



# **External Photographs**

### **Left Side**



Right Side



# **External Photographs**

**Top View** 



# **Bottom View**