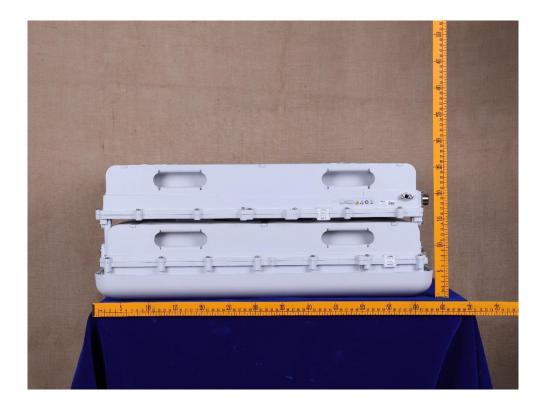

ent construction and layout, including meters, if any, and labels for controls and meters and sufficient views of the internal construction to define component placement and chassis assembly. Insofar as these requirements are met by photographs or drawings contained in the instruction manuals supplied with the product certification request, additional photographs are necessary only to complete the required showing.

#### Response:

The external photographs of the **Nokia AirScale MAA 64T64R 128AE B41 120W AAHF (AAHF)** is included in this original filing under **FCC ID: VBNAAHF-01** are below.

FCC ID: VBNAAHF-01

Nokia AirScale MAA AAHF, FCC ID: VBNAAHF-01

# **External Photographs**

### **Front View**



#### **Rear View**



# **External Photographs**

### **Left Side**



Right Side



# **External Photographs**

**Top View** 



# **Bottom View**