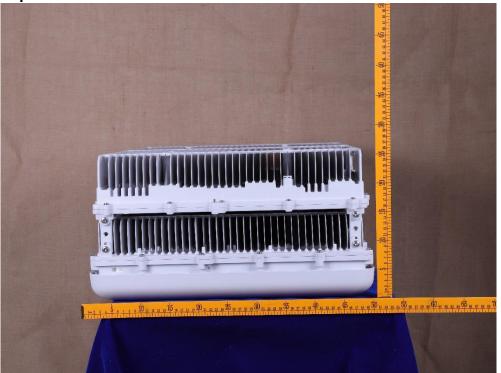

, if any, and labels for controls and meters and sufficient views of the internal construction to define component placement and chassis assembly. Insofar as these requirements are met by photographs or drawings contained in the instruction manuals supplied with the product certification request, additional photographs are necessary only to complete the required showing.

#### Response:

The external photographs of the **Nokia AirScale MAA 64T64R 128AE B41 120W AAHF (AAHF)** is included in this original filing under **FCC ID: VBNAAHF-01** are below.

FCC ID: VBNAAHF-01

Nokia AirScale MAA AAHF, FCC ID: VBNAAHF-01

# **External Photographs**

### **Front View**



#### **Rear View**



# **External Photographs**

### **Left Side**



Right Side



# **External Photographs**

**Top View** 



# **Bottom View**