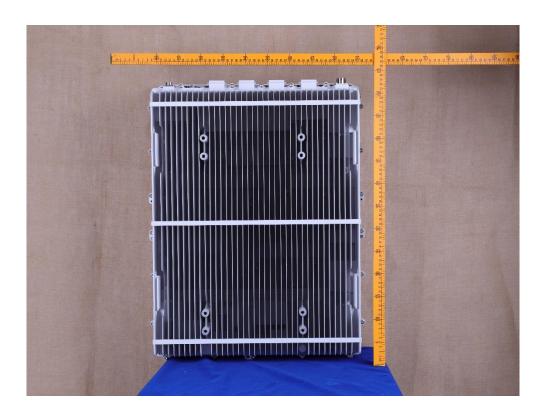

8"xlO") of the equipment of sufficient clarity to reveal equipment construction and layout, including meters, if any, and labels for controls and meters and sufficient views of the internal construction to define component placement and chassis assembly. Insofar as these requirements are met by photographs or drawings contained in the instruction manuals supplied with the product certification request, additional photographs are necessary only to complete the required showing.

#### Response:

The external photographs of the **Nokia AirScale MAA 64T64R 128AE B41 120W AAHF (AAHF)** is included in this original filing under **FCC ID: VBNAAHF-01** are below.

FCC ID: VBNAAHF-01

Nokia AirScale MAA AAHF, FCC ID: VBNAAHF-01

# **External Photographs**

### **Front View**



#### **Rear View**



# **External Photographs**

### **Left Side**



Right Side



# **External Photographs**

**Top View** 



# **Bottom View**