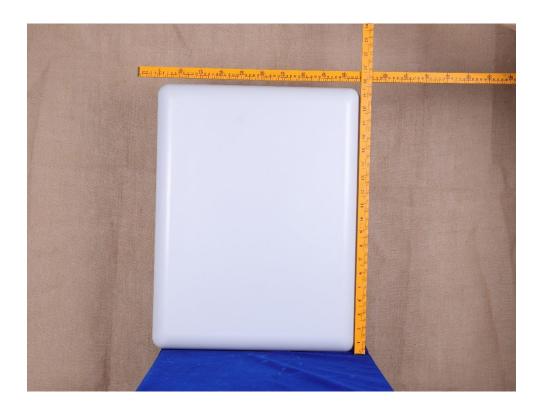

uipment

Photographs (8"xlO") of the equipment of sufficient clarity to reveal equipment construction and layout, including meters, if any, and labels for controls and meters and sufficient views of the internal construction to define component placement and chassis assembly. Insofar as these requirements are met by photographs or drawings contained in the instruction manuals supplied with the product certification request, additional photographs are necessary only to complete the required showing.

#### Response:

The external photographs of the **Nokia AirScale MAA 64T64R 128AE B41 120W AAHF (AAHF)** is included in this original filing under **FCC ID: VBNAAHF-01** are below.

FCC ID: VBNAAHF-01

Nokia AirScale MAA AAHF, FCC ID: VBNAAHF-01

# **External Photographs**

### **Front View**



#### **Rear View**



# **External Photographs**

### **Left Side**



Right Side



# **External Photographs**

**Top View** 



# **Bottom View**