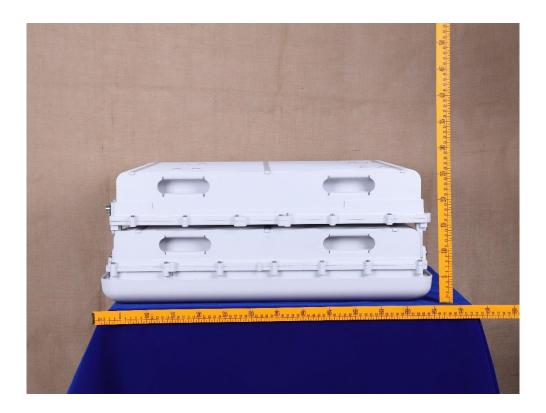

reveal equipment construction and layout, including meters, if any, and labels for controls and meters and sufficient views of the internal construction to define component placement and chassis assembly. Insofar as these requirements are met by photographs or drawings contained in the instruction manuals supplied with the product certification request, additional photographs are necessary only to complete the required showing.

#### Response:

The external photographs of the **Nokia AirScale MAA 64T64R 128AE B41 120W AAHF (AAHF)** is included in this original filing under **FCC ID: VBNAAHF-01** are below.

FCC ID: VBNAAHF-01

Nokia AirScale MAA AAHF, FCC ID: VBNAAHF-01

# **External Photographs**

### **Front View**



#### **Rear View**



# **External Photographs**

### **Left Side**



Right Side



# **External Photographs**

**Top View** 



# **Bottom View**