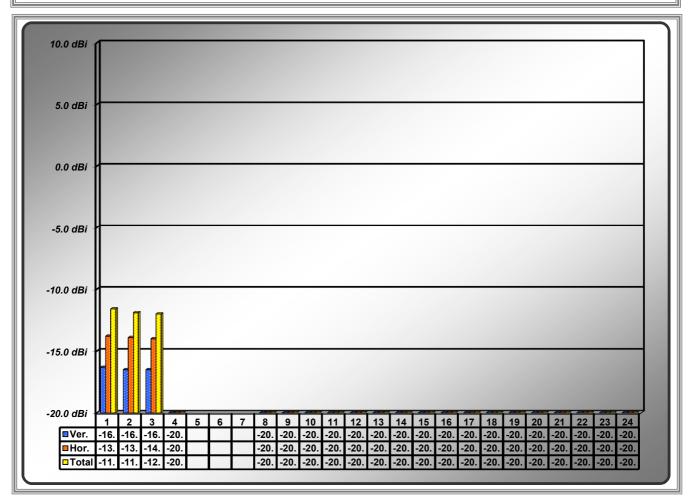

| Frequency      | Efficiency | Average Gain |           |           | Max Gain  |           |          | Max Position   | Directivity |
|----------------|------------|--------------|-----------|-----------|-----------|-----------|----------|----------------|-------------|
|                |            | Ver          | Hor       | Total     | Ver       | Hor       | Total    | ax i soldon    | Directivity |
| 907.000000 MHz |            | -16.3 dBi    | -13.8 dBi | -11.6 dBi | -11.9 dBi | -10.1 dBi | -9.0 dBi | Theta50/Pie275 | 2.60 dB     |
| 913.000000 MHz |            | -16.5 dBi    | -13.9 dBi | -11.9 dBi | -12.2 dBi | -10.1 dBi | -9.1 dBi | Theta50/Pie275 | 2.80 dB     |
| 919.000000 MHz | 6.3 %      | -16.5 dBi    | -14.0 dBi | -12.0 dBi | -12.4 dBi | -10.3 dBi | -9.3 dBi | Theta50/Pie275 | 2.70 dB     |
|                |            |              |           |           |           |           |          |                |             |
|                |            |              |           |           |           |           |          |                |             |
|                |            |              |           |           |           |           |          |                |             |
|                |            |              |           |           |           |           |          |                |             |
|                |            |              |           |           |           |           |          |                |             |
|                |            |              |           |           |           |           |          |                |             |
|                |            |              |           |           |           |           |          |                |             |
|                |            |              |           |           |           |           |          |                |             |
|                |            |              |           |           |           |           |          |                |             |
|                |            |              |           |           |           |           |          |                |             |
|                |            |              |           |           |           |           |          |                |             |
|                |            |              |           |           |           |           |          |                |             |
|                |            |              |           |           |           |           |          |                |             |
|                |            |              |           |           |           |           |          |                |             |
|                |            |              |           |           |           |           |          |                |             |
|                |            |              |           |           |           |           |          |                |             |
|                |            |              |           |           |           |           |          |                |             |
|                |            |              |           |           |           |           |          |                |             |
|                |            |              |           |           |           |           |          |                |             |
|                |            |              |           |           |           |           |          |                |             |
|                |            |              |           |           |           |           |          |                |             |