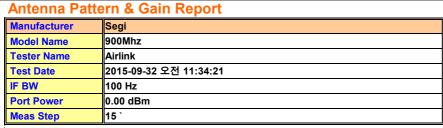

| Frequency      | Efficiency | Average Gain |           |           | Max Gain  |           |          | Max Position   | Directivity |
|----------------|------------|--------------|-----------|-----------|-----------|-----------|----------|----------------|-------------|
|                |            | Ver          | Hor       | Total     | Ver       | Hor       | Total    | ax i soldon    | Directivity |
| 907.000000 MHz |            | -16.3 dBi    | -13.8 dBi | -11.6 dBi | -11.9 dBi | -10.1 dBi | -9.0 dBi | Theta50/Pie275 | 2.60 dB     |
| 913.000000 MHz |            | -16.5 dBi    | -13.9 dBi | -11.9 dBi | -12.2 dBi | -10.1 dBi | -9.1 dBi | Theta50/Pie275 | 2.80 dB     |
| 919.000000 MHz | 6.3 %      | -16.5 dBi    | -14.0 dBi | -12.0 dBi | -12.4 dBi | -10.3 dBi | -9.3 dBi | Theta50/Pie275 | 2.70 dB     |
|                |            |              |           |           |           |           |          |                |             |
|                |            |              |           |           |           |           |          |                |             |
|                |            |              |           |           |           |           |          |                |             |
|                |            |              |           |           |           |           |          |                |             |
|                |            |              |           |           |           |           |          |                |             |
|                |            |              |           |           |           |           |          |                |             |
|                |            |              |           |           |           |           |          |                |             |
|                |            |              |           |           |           |           |          |                |             |
|                |            |              |           |           |           |           |          |                |             |
|                |            |              |           |           |           |           |          |                |             |
|                |            |              |           |           |           |           |          |                |             |
|                |            |              |           |           |           |           |          |                |             |
|                |            |              |           |           |           |           |          |                |             |
|                |            |              |           |           |           |           |          |                |             |
|                |            |              |           |           |           |           |          |                |             |
|                |            |              |           |           |           |           |          |                |             |
|                |            |              |           |           |           |           |          |                |             |
|                |            |              |           |           |           |           |          |                |             |
|                |            |              |           |           |           |           |          |                |             |
|                |            |              |           |           |           |           |          |                |             |
|                |            |              |           |           |           |           |          |                |             |