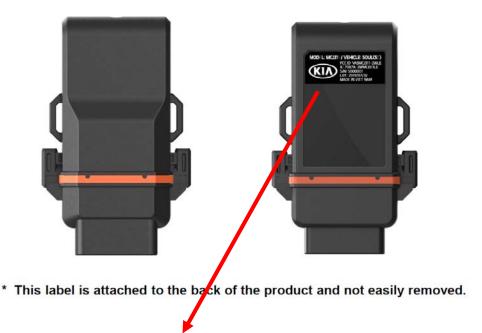

## **SAMPLE LABEL & LOCATION**

## **LABELLING REQUIREMENTS**

The Label shown shall be permanently affixed at a conspicuous location on the device and be readily visible to the user at the time of purchase

| Label                                                                                                                        | SIZE           |
|------------------------------------------------------------------------------------------------------------------------------|----------------|
| MODEL: MCJ311 / VEHICLE: SOUL(SK)  FCC ID: VA5MCJ311-2WLE IC: 7087A-2WMCJ311LE S/N: S000001 LOT: 2019/07/32 MADE IN VIET NAM | 31.4 X 12.4 mm |

- The FCC label shown is representative of the label that will appear on the radio when in production. Other information may also be included on this label.