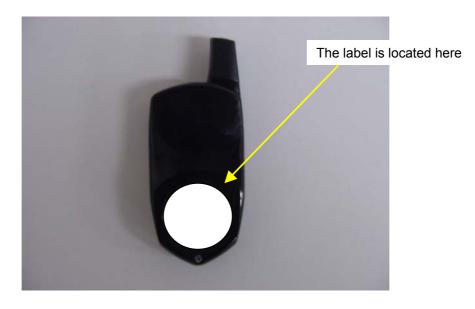

## **Label Location**

The label shown above shall be permanently affixed at a conspicuous location on the device and be readily visible to the user at the time purchase. The label is affixed with permanent adhesive to the enclosure and can not be readily detachable.