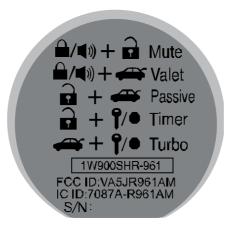

## Product Label Sample with FCC ID & IC ID Label information

The following is a sample copy of the label that will be placed on the rear cabinet of the product. Both FCC ID and IC ID are marked in the product label with model No. The product label is made of plastic material and all information is indelibly printed on the label.