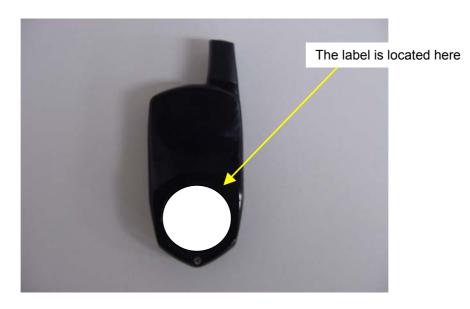

## Label Location

The label shown above shall be permanently affixed at a conspicuous location on the device and be readily visible to the user at the time purchase. The label is affixed with permanent adhesive to the enclosure and can not be readily detachable.