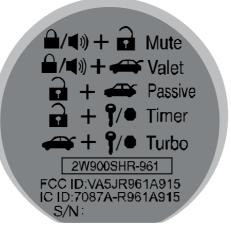

## Product Label Sample with FCC ID & IC ID Label information

The following is a sample copy of the label that will be placed on the rear cabinet of the product. Both FCC ID and IC ID are marked in the product label with model No. The product label is made of plastic material and all information is indelibly printed on the label.