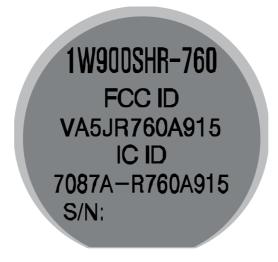

## Product Label Sample with FCC ID & IC ID Label information

The following is a sample copy of the label that will be placed on the rear cabinet of the product. Both FCC ID and IC ID are marked in the product label with model No. The product label is made of plastic material and all information is indelibly printed on the label.