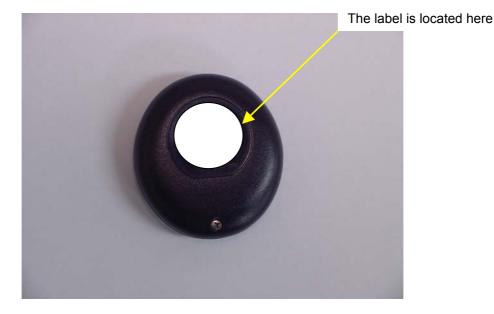

## **Label Location**

The label shown above shall be permanently affixed at a conspicuous location on the device and be readily visible to the user at the time purchase. The label is affixed with permanent adhesive to the enclosure and can not be readily detachable.