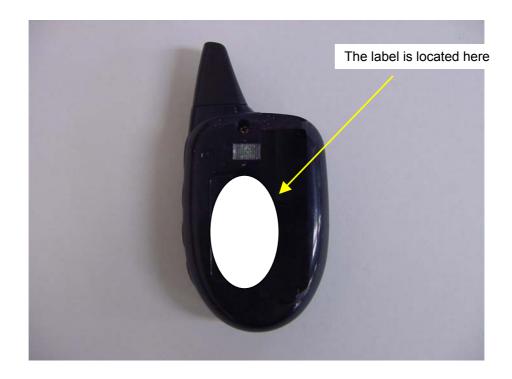

## **Label Location**

The label shown above shall be permanently affixed at a conspicuous location on the device and be readily visible to the user at the time purchase. The label is affixed with permanent adhesive to the enclosure and can not be readily detachable.