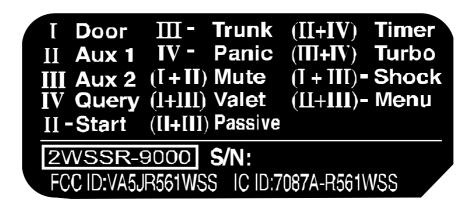

## Product Label Sample with FCC ID & IC ID Label information

The following is a sample copy of the label that will be placed on the rear cabinet of the product. Both FCC ID and IC ID are marked in the product label with model No. The product label is made of plastic material and all information is indelibly printed on the label.