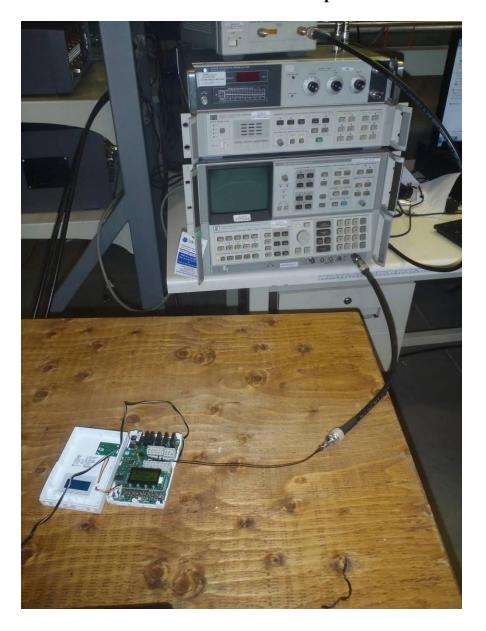

FCC Part 15 Subpart C 15 |        |

# **Radiated Emission Test Setup Photo #1:**



| Client      | Viconics Electronics Inc.                 |               |
|-------------|-------------------------------------------|---------------|
| Product     | VTP Transceiver Card                      | GLOBAL        |
| Standard(s) | RSS 210 Issue 8/ FCC Part 15 Subpart C 15 | <b>EMCINC</b> |

# **Radiated Emission Test Setup Photo #2:**



| Client      | Viconics Electronics Inc.                 |               |
|-------------|-------------------------------------------|---------------|
| Product     | VTP Transceiver Card                      | GLOBAL        |
| Standard(s) | RSS 210 Issue 8/ FCC Part 15 Subpart C 15 | <b>EMCINC</b> |

# **Antenna Port Conducted Emission Test Setup Photo:**