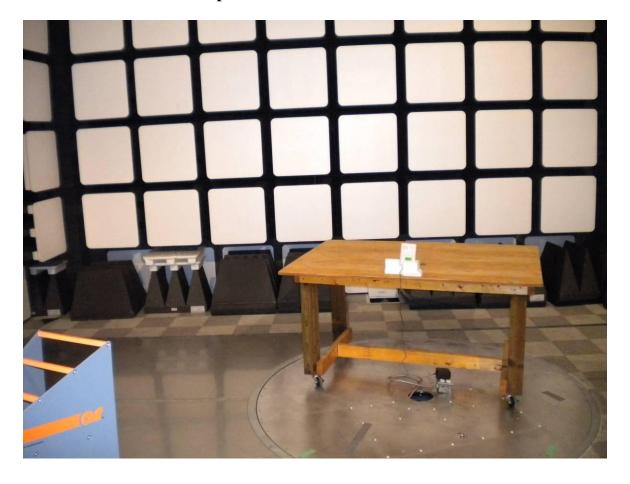

# **Radiated Emission Test Setup Photo #2:**

| Client      | Viconics Electronics Inc.                 |               |
|-------------|-------------------------------------------|---------------|
| Product     | VTP Transceiver Card                      | GLOBAL        |
| Standard(s) | RSS 210 Issue 8/ FCC Part 15 Subpart C 15 | <b>EMCINC</b> |