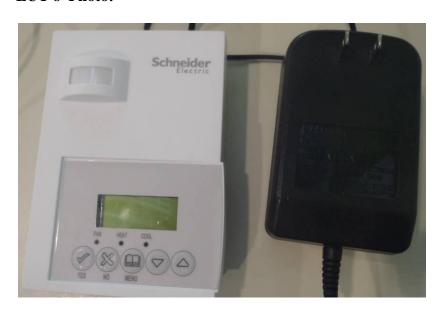

### **EUT's Photo:**

| Client      | Viconics Electronics Inc.                 |               |
|-------------|-------------------------------------------|---------------|
| Product     | VTP Transceiver Card                      | GLOBAL        |
| Standard(s) | RSS 210 Issue 8/ FCC Part 15 Subpart C 15 | <b>EMCINC</b> |