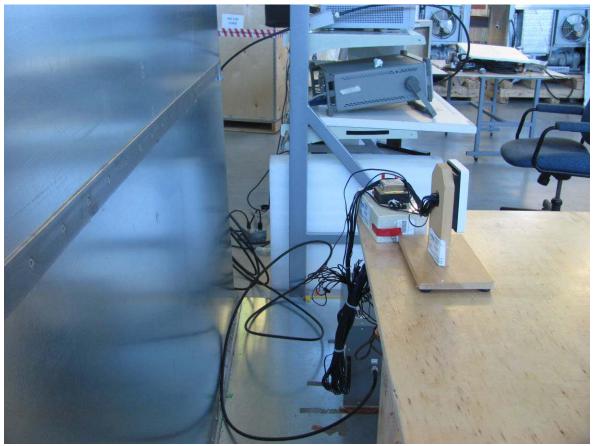

Illustration 3: Radiated setup - photo 3

Page 3 of 6 Report issue date: 10/16/2013 GEMC File #: GEMC-FCC-21447R1

| Client      | Viconics Technologies Inc                            |      |
|-------------|------------------------------------------------------|------|
| Product     | VTGP Transceiver Card                                | GLOB |
| Standard(s) | RSS 210 Issue 8:2010 / FCC Part 15 Subpart C 15:2013 | EM   |