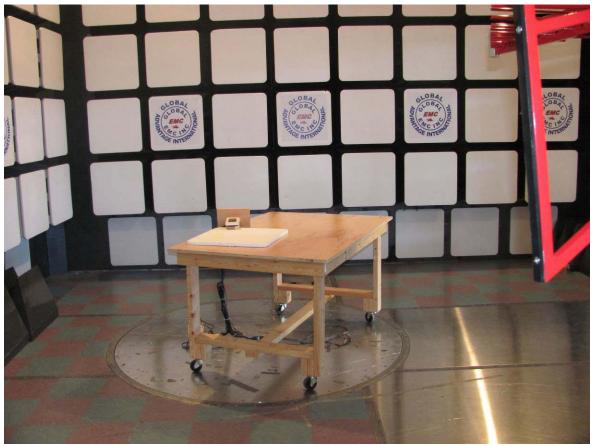

Illustration 3: Radiated setup - photo 3

Page 3 of 6 Report issue date: 10/16/2013 GEMC File #: GEMC-FCC-21447R1

| Client      | Viconics Technologies Inc                            |      |
|-------------|------------------------------------------------------|------|
| Product     | VTGP Transceiver Card                                | GLOB |
| Standard(s) | RSS 210 Issue 8:2010 / FCC Part 15 Subpart C 15:2013 | EM   |