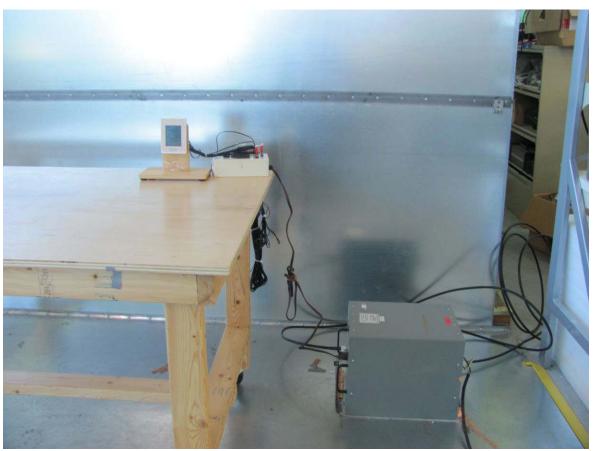

Illustration 5: Power line conducted emission setup – photo 1

Page 5 of 6 Report issue date: 10/16/2013 GEMC File #: GEMC-FCC-21447R1

| Client      | Viconics Technologies Inc                            |    |
|-------------|------------------------------------------------------|----|
| Product     | VTGP Transceiver Card                                | GL |
| Standard(s) | RSS 210 Issue 8:2010 / FCC Part 15 Subpart C 15:2013 | E  |