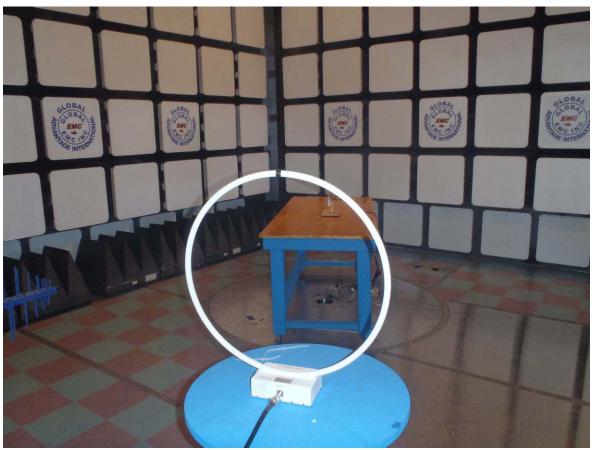

Illustration 2: Radiated emission setup - photo 2

Page 2 of 6 Report issue date: 10/16/2013 GEMC File #: GEMC-FCC-21447R1

| Client      | Viconics Technologies Inc                            |     |
|-------------|------------------------------------------------------|-----|
| Product     | VTGP Transceiver Card                                | GLO |
| Standard(s) | RSS 210 Issue 8:2010 / FCC Part 15 Subpart C 15:2013 |     |