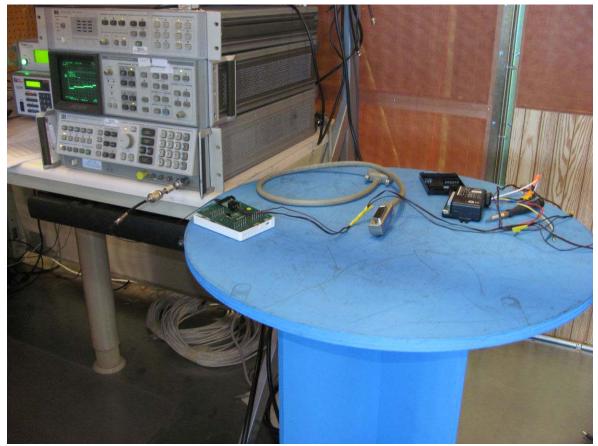

Illustration 1: Radiated emission setup – photo 1

Page 1 of 6 Report issue date: 10/16/2013 GEMC File #: GEMC-FCC-21447R1

| Client      | Viconics Technologies Inc                            |           |
|-------------|------------------------------------------------------|-----------|
| Product     | VTGP Transceiver Card                                | GLOB      |
| Standard(s) | RSS 210 Issue 8:2010 / FCC Part 15 Subpart C 15:2013 | <b>EM</b> |