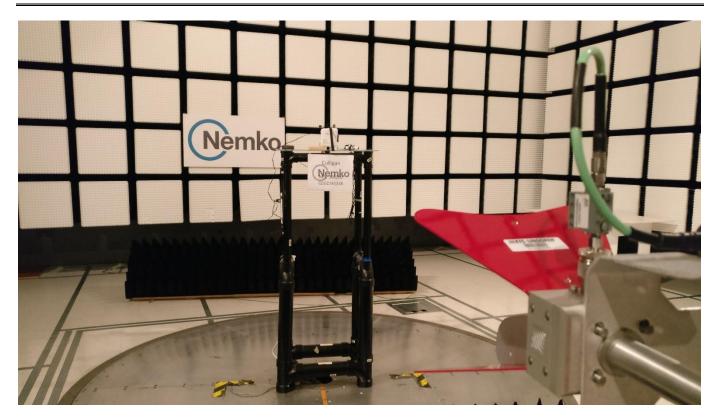

ONE WORLD OUR APPROVAL



# Setup photos

## 360200-3RADWL

Date of issue: November 13, 2018

Applicant: Culligan

Product: Wireless Filtration Control

Model: CulRF-M5 (Module) Module as installed in Clearlink D, Clearlink PB and Clearlink D-WiFi

FCC ID: V7U-010330CL

IC: 6510B-010330CL

Date of issue: November 13, 2018

Nemko Canada Inc., a testing laboratory, is accredited by the Standards Council of Canada. The tests included in this report are within the scope of this accreditation



setup photos.docx; Date: May 2013



# Section 1. Setup photos

#### 1.1 Radiated Front view – Below 1 GHz



Section 1:



#### 1.2 Radiated back view – Below 1 GHz





### 1.3 Radiated Front view – Above 1 GHz





#### 1.4 Radiated back view – Below 1 GHz





## 1.5 Conducted view