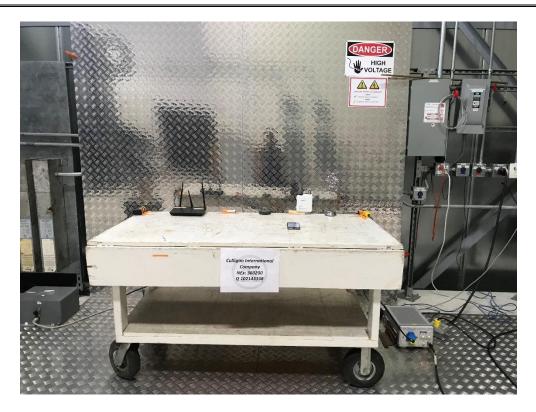

ONE WORLD OUR APPROVAL



# Setup photos

## 360200-3RADWL

Date of issue: November 13, 2018

Applicant: Culligan

Product: Wireless Filtration Control

Model: CulRF-M5 (Module) Module as installed in Clearlink D, Clearlink PB and Clearlink D-WiFi

FCC ID: V7U-010330CL

IC: 6510B-010330CL

Date of issue: November 13, 2018

Nemko Canada Inc., a testing laboratory, is accredited by the Standards Council of Canada. The tests included in this report are within the scope of this accreditation



setup photos.docx; Date: May 2013



# Section 1. Setup photos

#### 1.1 Radiated Front view – Below 1 GHz



Section 1:



#### 1.2 Radiated back view – Below 1 GHz





### 1.3 Radiated Front view – Above 1 GHz





#### 1.4 Radiated back view – Below 1 GHz





## 1.5 Conducted view