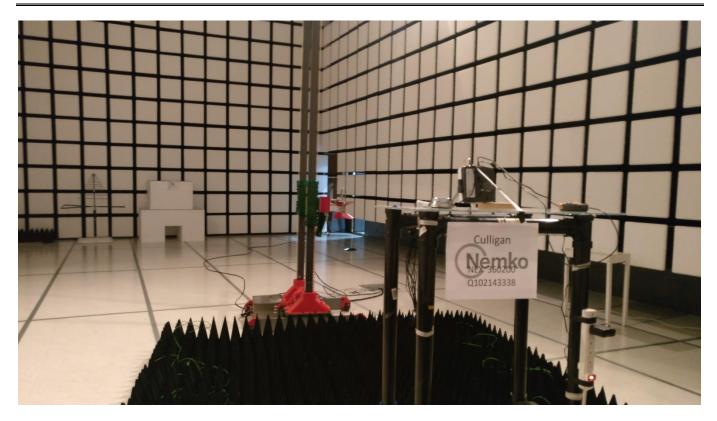

# Section 1. Setup photos

#### 1.1 Radiated Front view – Below 1 GHz

Section 1: