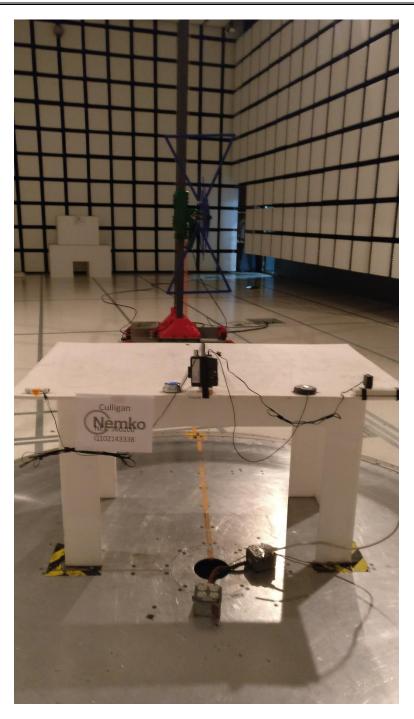

ONE WORLD OUR APPROVAL



# Setup photos

## 360200-3RADWL

Date of issue: November 13, 2018

Applicant: Culligan

Product: Wireless Filtration Control

Model: CulRF-M5 (Module) Module as installed in Clearlink D, Clearlink PB and Clearlink D-WiFi

FCC ID: V7U-010330CL

IC: 6510B-010330CL

Date of issue: November 13, 2018

Nemko Canada Inc., a testing laboratory, is accredited by the Standards Council of Canada. The tests included in this report are within the scope of this accreditation



setup photos.docx; Date: May 2013



# Section 1. Setup photos

#### 1.1 Radiated Front view – Below 1 GHz



Section 1:



#### 1.2 Radiated back view – Below 1 GHz





### 1.3 Radiated Front view – Above 1 GHz





#### 1.4 Radiated back view – Below 1 GHz





## 1.5 Conducted view