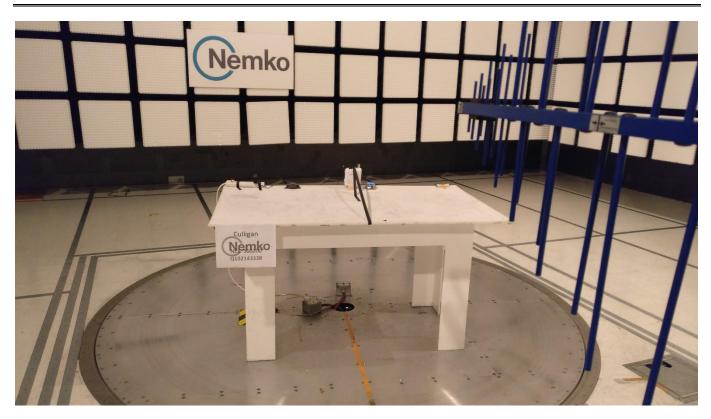

ONE WORLD OUR APPROVAL



# Setup photos

## 360200-3RADWL

Date of issue: November 13, 2018

Applicant: Culligan

Product: Wireless Filtration Control

Model: CulRF-M5 (Module) Module as installed in Clearlink D, Clearlink PB and Clearlink D-WiFi

FCC ID: V7U-010330CL

IC: 6510B-010330CL

Date of issue: November 13, 2018

Nemko Canada Inc., a testing laboratory, is accredited by the Standards Council of Canada. The tests included in this report are within the scope of this accreditation



setup photos.docx; Date: May 2013



# Section 1. Setup photos

#### 1.1 Radiated Front view – Below 1 GHz



Section 1:



#### 1.2 Radiated back view – Below 1 GHz





### 1.3 Radiated Front view – Above 1 GHz





#### 1.4 Radiated back view – Below 1 GHz





## 1.5 Conducted view