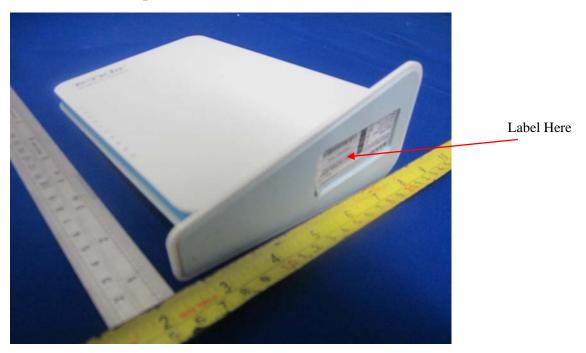

## **Proposed FCC ID Label Location**

The label shown shall be permanently affixed at a conspicuous location on the device and be readily visible to the user at the time purchase (Labeling requirements per 2.925)