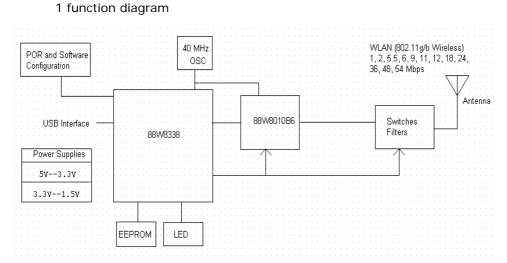

The function theory as below:

- 2 The 54Mbps wireless USB Adapter uses a short-range wireless communication Technology. The design applied is in international identification ISM (Industrial Scientific and Medical )frequency bandwidth environment that is 2.4~2.4835GHz bandwidth.
- 3 The 54Mbps wireless USB Adapter is deployed the OFDM, CCK modulation theory. The W54U usage is based on the utility interface installation. It can auto detect wireless network signals and alter transmission speed. The speed can reach 54Mbps within no-block 300m distance.