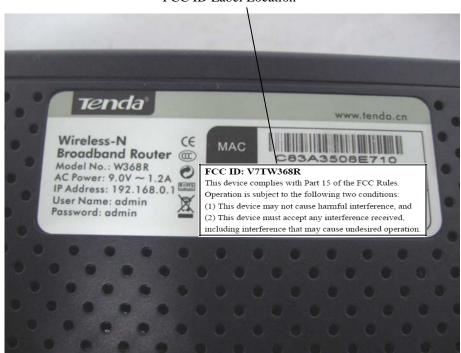

## FCC ID: V7TW368R

This device complies with Part 15 of the FCC Rules. Operation is subject to the following two conditions:

- (1) This device may not cause harmful interference, and
- (2) This device must accept any interference received, including interference that may cause undesired operation.

## **Proposed Label Location on EUT**

FCC ID Label Location