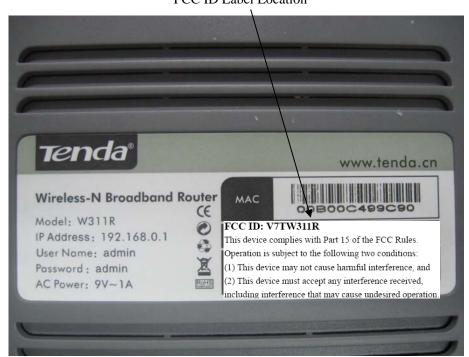

## **EXHIBIT 1- PRODUCT LABELING**

## **Proposed FCC ID Label Format**

## FCC ID: V7TW311R

This device complies with Part 15 of the FCC Rules. Operation is subject to the following two conditions:

- (1) This device may not cause harmful interference, and
- (2) This device must accept any interference received, including interference that may cause undesired operation.

## **Proposed Label Location on EUT**

FCC ID Label Location