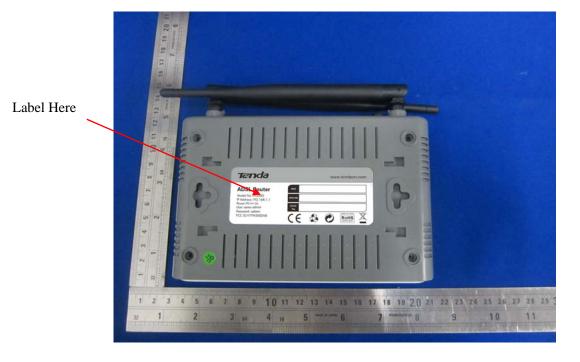

## **EXHIBIT A - FCC ID LABELING AND LOCATION**

## **FCC ID Label**

| Tenda                                     |               | www.tendacn.com |   |                   |   |
|-------------------------------------------|---------------|-----------------|---|-------------------|---|
| ADSL Router                               | MAC           |                 |   |                   |   |
| Model No.:W300D<br>IP Address:192.168.1.1 | WPS PIN       |                 |   |                   |   |
| Power:9V == 1A<br>User name:admin         | Serial<br>No. |                 |   |                   |   |
| Password : admin<br>FCC ID:V7TW300DV6     | CE            |                 | 0 | ROHS<br>COMPLIANT | X |

## **FCC ID Label Location**

The label shown shall be permanently affixed at a conspicuous location on the device and be readily visible to the user at the time purchase (Labeling requirements per 2.925)