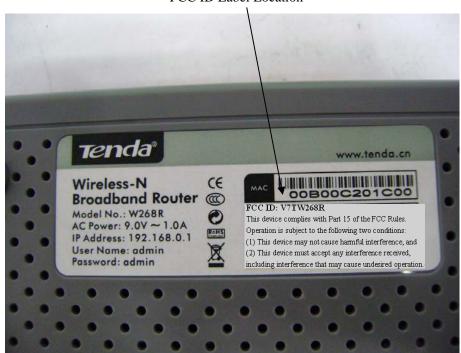

## FCC ID: V7TW268R

This device complies with Part 15 of the FCC Rules. Operation is subject to the following two conditions:

- (1) This device may not cause harmful interference, and
- (2) This device must accept any interference received, including interference that may cause undesired operation.

## **Proposed Label Location on EUT**

FCC ID Label Location