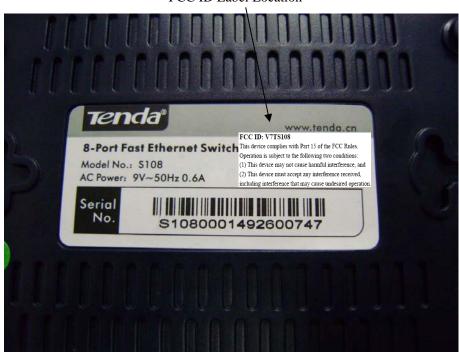

## **FCC ID: V7TS108**

This device complies with Part 15 of the FCC Rules. Operation is subject to the following two conditions:

- (1) This device may not cause harmful interference, and
- (2) This device must accept any interference received, including interference that may cause undesired operation.

## **Proposed Label Location on EUT**

FCC ID Label Location