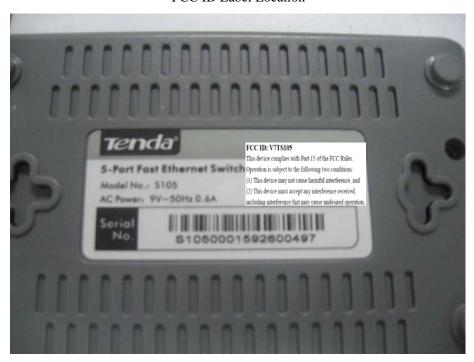

## **FCC ID: V7TS105**

This device complies with Part 15 of the FCC Rules. Operation is subject to the following two conditions:

- (1) This device may not cause harmful interference, and
- (2) This device must accept any interference received, including interference that may cause undesired operation.

## **Proposed Label Location on EUT**

FCC ID Label Location