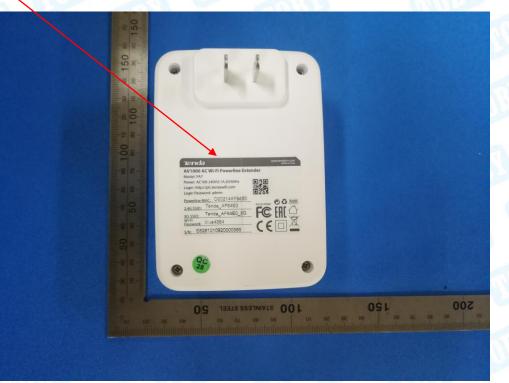

# Appendix I FCC ID Label

### Tenda

www.tendacn.com Made in China

#### AV1000 AC Wi-Fi Powerline Extender Model: PA7 Power: AC100-240V,0.1A,50/60Hz Login: http://plc.tendawifi.com Login Password: admin

Powerline MAC:

2.4G SSID:

| 5G  | SSID:  |
|-----|--------|
| Wi- | Fi     |
| Pas | sword: |

S/N:

FCC ID: V7TPA7

This device complies with Part 15 of the FCC Rules. Operation is subject to the following two

conditions:

1. This device may not cause harmful interference, and

2. This device must accept any interference received, including interference that may cause undesired operation.

WiFi 5G indoor use only Operations in the 5.15-5.25GHz band are restricted to indoor usage only.



Report No.: TB-FCC166773 Page: 2 of 2

## Appendix II ID Label Location

## **ID LOCATION**



----END OF REPORT-----