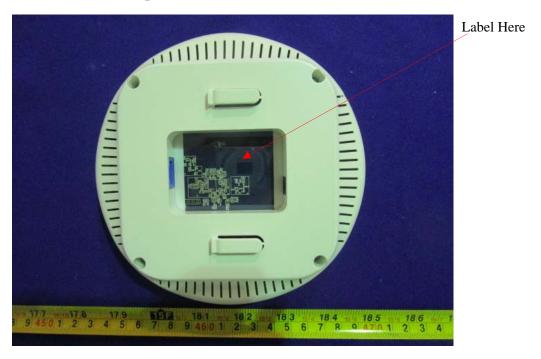

## **Proposed FCC ID Label Location**

The label shown shall be permanently affixed at a conspicuous location on the device and be readily visible to the user at the time purchase (Labeling requirements per 2.925)