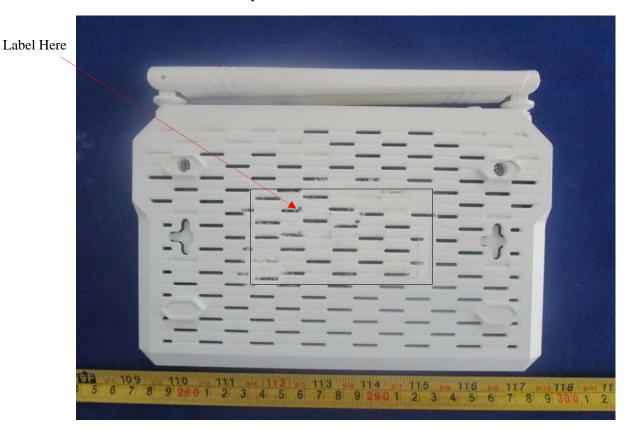

## **Proposed FCC ID Label Location**

The label shown shall be permanently affixed at a conspicuous location on the device and be readily visible to the user at the time purchase (Labeling requirements per 2.925)