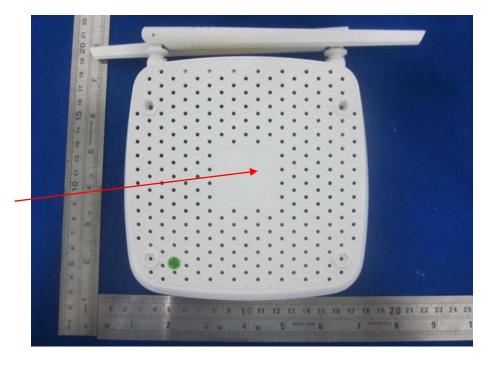

## **FCC ID Label Location**

Label Here

The label shown shall be permanently affixed at a conspicuous location on the device and be readily visible to the user at the time purchase (Labeling requirements per 2.925)