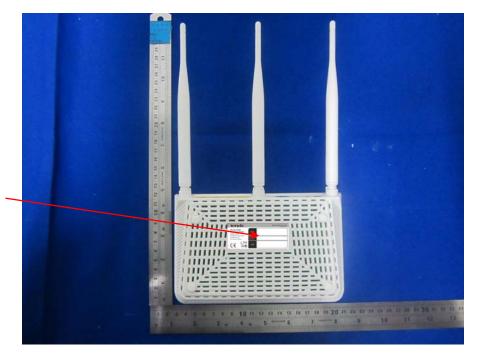

## **Proposed FCC ID Label Location**

Label Here

The label shown shall be permanently affixed at a conspicuous location on the device and be readily visible to the user at the time purchase (Labeling requirements per 2.925)