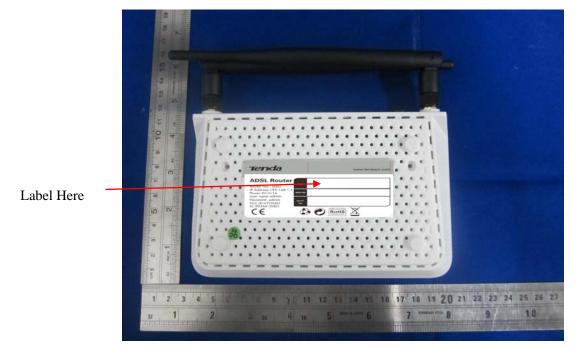

## **FCC ID Label**

| Tenda                                                                                                                          |               | www.tendacn.com |
|--------------------------------------------------------------------------------------------------------------------------------|---------------|-----------------|
| ADSL Router  Model No.: D301 IP Address:192.168.1.1 Power:9V == 1A User name:admin Password:admin FCC ID:V7TD301 IC:9034A-D301 | MAC           |                 |
|                                                                                                                                | WPS PIN       |                 |
|                                                                                                                                | Serial<br>No. |                 |
|                                                                                                                                |               | ROHS COMPLIANT  |

## **FCC ID Label Location**

The label shown shall be permanently affixed at a conspicuous location on the device and be readily visible to the user at the time purchase (Labeling requirements per 2.925)