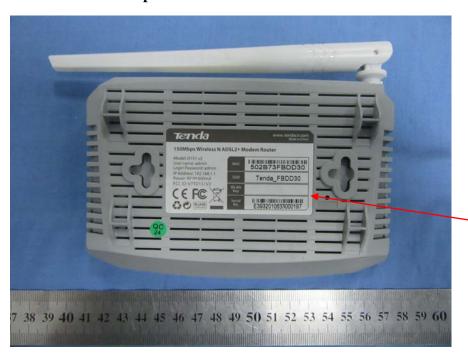

## **EXHIBIT A - FCC ID LABELING AND LOCATION**

## **FCC ID Label**

| Tenda                                                                                                                                   |                          | www. tendacn.com<br>Made in China |
|-----------------------------------------------------------------------------------------------------------------------------------------|--------------------------|-----------------------------------|
| 150Mbps Wireless N ADSL2+ Modem Router                                                                                                  |                          |                                   |
| Model: D151 v2 User name: admin Login Password: admin IP Address: 192.168.1.1 Power: 9V=600mA FCC ID: V7TD151V2  ROHS  ROHS  ROHS  ROHS | SSID WLAN Key Serial No. |                                   |

## **Proposed FCC ID Label Location**

Label Here

The label shown shall be permanently affixed at a conspicuous location on the device and be readily visible to the user at the time purchase (Labeling requirements per 2.925)