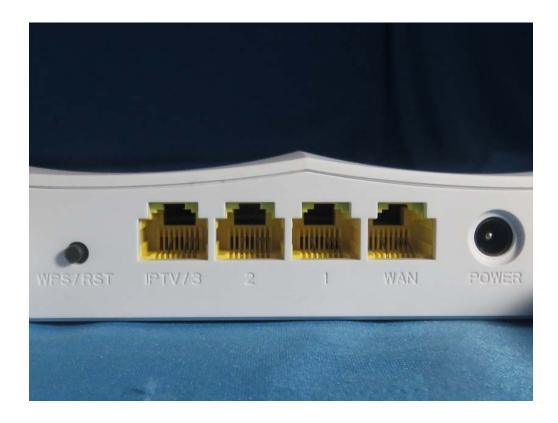

| Second sector states and a second state of the second states of the |                                                                                                         |
|------------------------------------------------------------------------------------------------------------------------------------------------------------------------------------------------------------------------------------------------------------------------------------------------------------------------------------------------------------------------------------------------------------------------------------------------------------------------------------------------------------------------------------------------------------------------------------------------------------------------------------------------------------------------------------------------------------------------------------------------------------------------------------------------------------------------------------------------------------------------------------------------------------------------------------------------------------------------------------------------------------------------------------------------------------------------------------------------------------------------------------------------------------------------------------------------------------------------------------------------------------------------------------------------------------------------------------------------------------------------------------------------------------------------------------------------------------------------------------------------------------------------------------------------------------------------------------------------------------------------------------------------------------------------------------------------------------------------------------------------------------------------------------------------------------------------------------------------------------------------------------|---------------------------------------------------------------------------------------------------------|
| SWITCHING ADAPTER<br>MODEL:BN052-A09009U<br>INPUT :100-240V-<br>S0/60Hz 0.3A<br>OUTPUT:9V=:1.0A<br>MADE IN CHINA<br>MADE IN CHINA<br>Warning: for indoor use only!<br>Warning: for indoor use only!                                                                                                                                                                                                                                                                                                                                                                                                                                                                                                                                                                                                                                                                                                                                                                                                                                                                                                                                                                                                                                                                                                                                                                                                                                                                                                                                                                                                                                                                                                                                                                                                                                                                                |                                                                                                         |
| 1 1 1 1 1 1 1 1 1 1 1 1 1 1 1 1 1 1 1                                                                                                                                                                                                                                                                                                                                                                                                                                                                                                                                                                                                                                                                                                                                                                                                                                                                                                                                                                                                                                                                                                                                                                                                                                                                                                                                                                                                                                                                                                                                                                                                                                                                                                                                                                                                                                              |                                                                                                         |
| SHENZHEN HEWEISHUN NETWORE TECHNOLOGY CO. T.D.                                                                                                                                                                                                                                                                                                                                                                                                                                                                                                                                                                                                                                                                                                                                                                                                                                                                                                                                                                                                                                                                                                                                                                                                                                                                                                                                                                                                                                                                                                                                                                                                                                                                                                                                                                                                                                     |                                                                                                         |
|                                                                                                                                                                                                                                                                                                                                                                                                                                                                                                                                                                                                                                                                                                                                                                                                                                                                                                                                                                                                                                                                                                                                                                                                                                                                                                                                                                                                                                                                                                                                                                                                                                                                                                                                                                                                                                                                                    | MODEL:BN052-A09009U<br>INPUT :100-240V<br>50/60Hz 0.3A -<br>OUTPUT:9V==1.0A<br>MADE IN CHINA<br>OOP-OO+ |