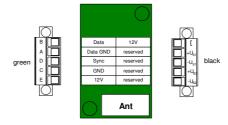

Special cables with length of 1m to 10m are available on enquiry.

pin assignment SAB cap:

Pin assignment antenna connector:

|       |                                   |         |       | General tolerance             |         |        | Standard:                                          |                                       |        |  |
|-------|-----------------------------------|---------|-------|-------------------------------|---------|--------|----------------------------------------------------|---------------------------------------|--------|--|
|       |                                   |         |       | ISO 2768                      |         |        | Semi finished part:                                |                                       |        |  |
|       |                                   |         |       | m                             |         |        |                                                    |                                       |        |  |
|       |                                   |         |       |                               | Date:   | Name:  | Description: - antenna cable 5m for ARE K1-PFB/IBS |                                       |        |  |
|       |                                   |         |       | Editor:                       | 5.10.15 | Müller |                                                    |                                       |        |  |
|       |                                   |         |       | Checked:                      |         |        |                                                    |                                       |        |  |
| 03    |                                   |         |       | Standard:                     |         |        |                                                    |                                       |        |  |
| 02    |                                   |         |       | A EC ID                       |         |        | Document-No.:                                      |                                       | Page   |  |
| 01    |                                   |         |       | AEG ID   Document-No.:   Page |         |        |                                                    |                                       | 1      |  |
| 00    | New creation                      | 5.10.15 | MM    | INTELL <b>IGENTIFICATION™</b> |         |        | 1 of 1                                             |                                       | 1 of 1 |  |
| Rev.: | Changes:                          | Date:   | Name: |                               |         |        | IdNo:                                              | 1000301                               |        |  |
| Docun | Document: Drawing template Rev. 0 |         |       |                               |         |        |                                                    | Date: 14.05.2009 / Creator: M. Müller |        |  |