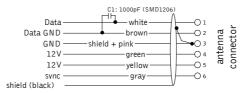

Special cables with length of 1m to 10m are available on enquiry.

pin assignment SAB cap:

Pin assignment antenna connector:

|       |                                   |         |       | General tolerance             |         |        | Standard:                                          |                                       |        |  |
|-------|-----------------------------------|---------|-------|-------------------------------|---------|--------|----------------------------------------------------|---------------------------------------|--------|--|
|       |                                   |         |       | ISO 2768                      |         |        | Semi finished part:                                |                                       |        |  |
|       |                                   |         |       | m                             |         |        |                                                    |                                       |        |  |
|       |                                   |         |       |                               | Date:   | Name:  | Description: - antenna cable 5m for ARE K1-PFB/IBS |                                       |        |  |
|       |                                   |         |       | Editor:                       | 5.10.15 | Müller |                                                    |                                       |        |  |
|       |                                   |         |       | Checked:                      |         |        |                                                    |                                       |        |  |
| 03    |                                   |         |       | Standard:                     |         |        |                                                    |                                       |        |  |
| 02    |                                   |         |       | A EC ID                       |         |        | Document-No.:                                      |                                       | Page   |  |
| 01    |                                   |         |       | AEG ID   Document-No.:   Page |         |        |                                                    |                                       | 1      |  |
| 00    | New creation                      | 5.10.15 | MM    | INTELL <b>IGENTIFICATION™</b> |         |        | 1 of 1                                             |                                       | 1 of 1 |  |
| Rev.: | Changes:                          | Date:   | Name: |                               |         |        | IdNo:                                              | 1000301                               |        |  |
| Docun | Document: Drawing template Rev. 0 |         |       |                               |         |        |                                                    | Date: 14.05.2009 / Creator: M. Müller |        |  |