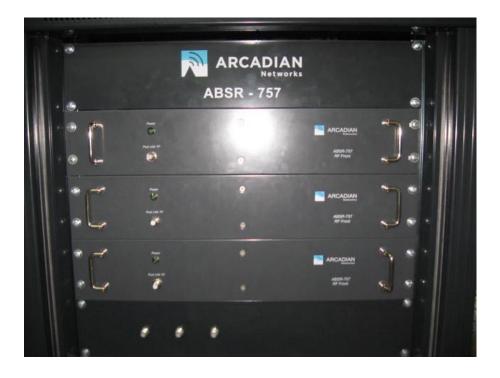

## Photograph No.1 Base station ABSR-757 general view

Photograph No.2 Base station ABSR-757 rear side view

Photograph No.3 Base station ABSR-757 RF Front three sectors front side view

Photograph No.4 Base station ABSR-757 WMTS front view