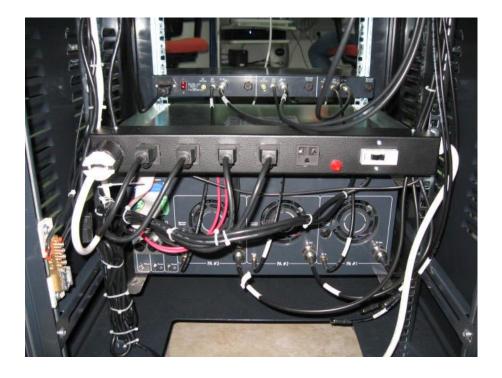

## Photograph No.1 Base station ABSR-757 general view



Photograph No.2 Base station ABSR-757 rear side view



Photograph No.3 Base station ABSR-757 RF Front three sectors front side view



Photograph No.4 Base station ABSR-757 WMTS front view



Photograph No.5 Base station ABSR-757: PA, PA Power Supply, and Upconverter front view



Photograph No.6 Base station ABSR-757 RF Front three sectors rear side view



Photograph No.7 Base station ABSR-757 WMTS rear side view



Photograph No.8 Base station ABSR-757: PA and Upconverter rear side view



## Photograph No.9 Antenna connectors internal side



Photograph No.10 Antenna connectors external side (on top of the rack)