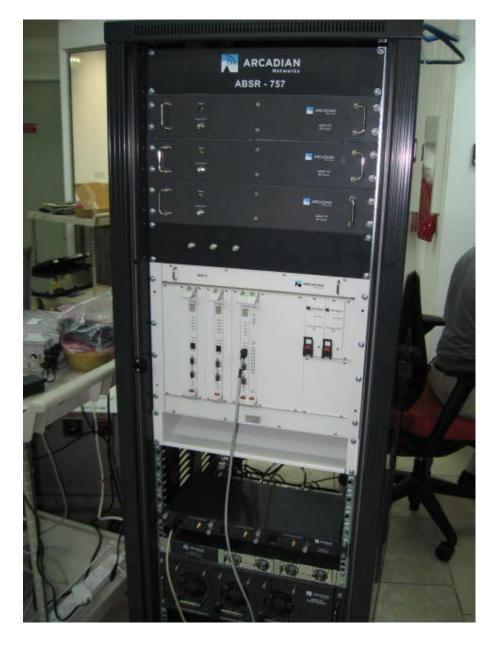

## Photograph No.1 Base station ABSR-757 general view

Photograph No.2 Base station ABSR-757 rear side view

Photograph No.3 Base station ABSR-757 RF Front three sectors front side view

Photograph No.4 Base station ABSR-757 WMTS front view