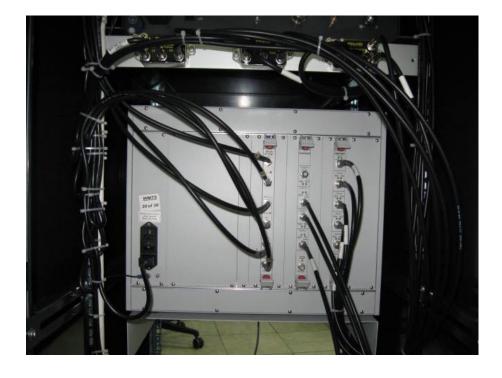

Photograph No.5 Base station ABSR-757: PA, PA Power Supply, and Upconverter front view

Photograph No.6 Base station ABSR-757 RF Front three sectors rear side view

Photograph No.7 Base station ABSR-757 WMTS rear side view