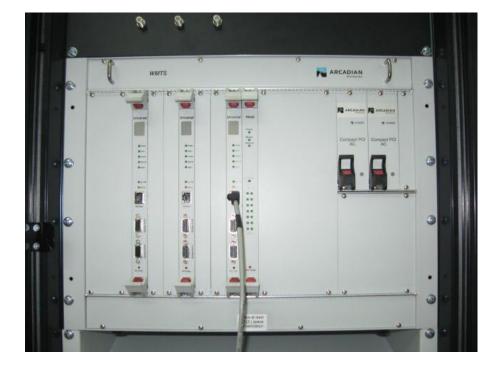

## Photograph No.1 Base station ABSR-757 general view

Photograph No.2 Base station ABSR-757 rear side view

Photograph No.3 Base station ABSR-757 RF Front three sectors front side view

Photograph No.4 Base station ABSR-757 WMTS front view