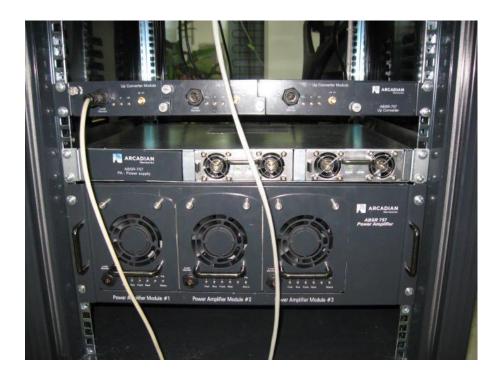

Photograph No.5 Base station ABSR-757: PA, PA Power Supply, and Upconverter front view

Photograph No.6 Base station ABSR-757 RF Front three sectors rear side view

Photograph No.7 Base station ABSR-757 WMTS rear side view