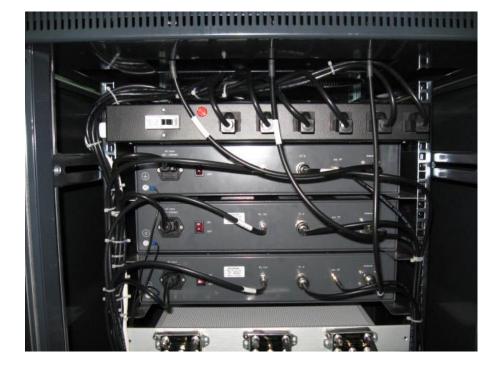

## Photograph No.1 Base station ABSR-757 general view



Photograph No.2 Base station ABSR-757 rear side view



Photograph No.3 Base station ABSR-757 RF Front three sectors front side view



Photograph No.4 Base station ABSR-757 WMTS front view



Photograph No.5 Base station ABSR-757: PA, PA Power Supply, and Upconverter front view



Photograph No.6 Base station ABSR-757 RF Front three sectors rear side view



Photograph No.7 Base station ABSR-757 WMTS rear side view



Photograph No.8 Base station ABSR-757: PA and Upconverter rear side view



## Photograph No.9 Antenna connectors internal side



Photograph No.10 Antenna connectors external side (on top of the rack)