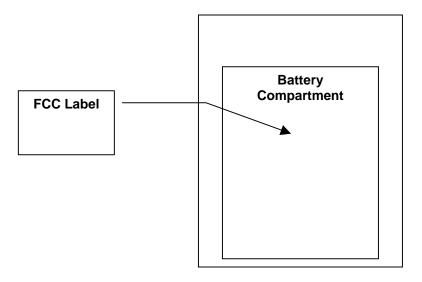

## Location

- 1) This cellular phone has limited label space on the exterior of the unit. The FCC ID label is placed in the battery compartment.
- 2) The batteries for these devices are designed for easy removal and that the labels will be visible whenever the batteries are removed for charging or replacement. The phone will be market without the battery installed.