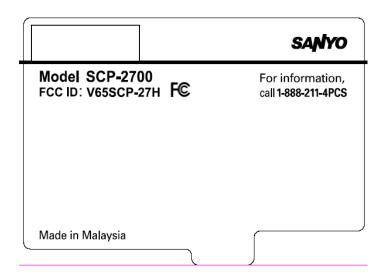

## **Exhibit 6: ID Label**

## **Format**

## **FCC** declaration statement

Kyocera Corporation complies with FCC rules Part 2.925(d) that the label shall be permanently affixed to the equipment and shall be readily visible to the purchaser at the time of purchase:

- 1) This cellular phone has limited label space on the exterior of the unit. The FCC ID label is placed in the battery compartment.
- 2) The batteries for these devices are designed for easy removal and that the labels will be visible whenever the batteries are removed for charging or replacement. The phone will be market without the battery installed.