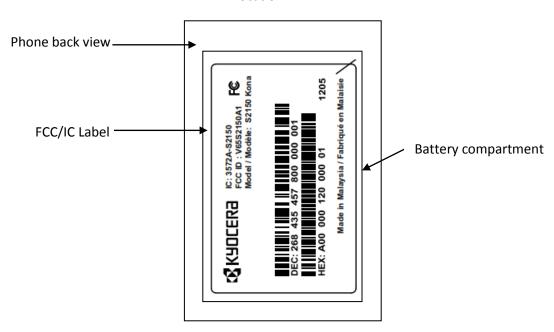

- 1) This cellular phone has limited label space on the exterior of the unit. The FCC ID label is placed in the battery compartment.
- 2) The batteries for these devices are designed for easy removal and that the labels will be visible whenever the batteries are removed for charging or replacement.

The phone will be market without the battery installed.