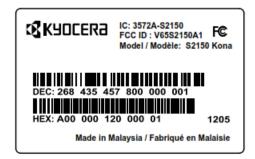

FCC ID: V65S2150A1 IC#: 3572A-S2150

## Location

FCC ID: V65S2150A1 IC#: 3572A-S2150

## **FCC** declaration statement

Kyocera complies with FCC rules Part 2.925(d) that the label shall be permanently affixed to the equipment and shall be readily visible to the purchaser at the time of purchase:

- 1) This cellular phone has limited label space on the exterior of the unit. The FCC ID label is placed in the battery compartment.
- 2) The batteries for these devices are designed for easy removal and that the labels will be visible whenever the batteries are removed for charging or replacement.