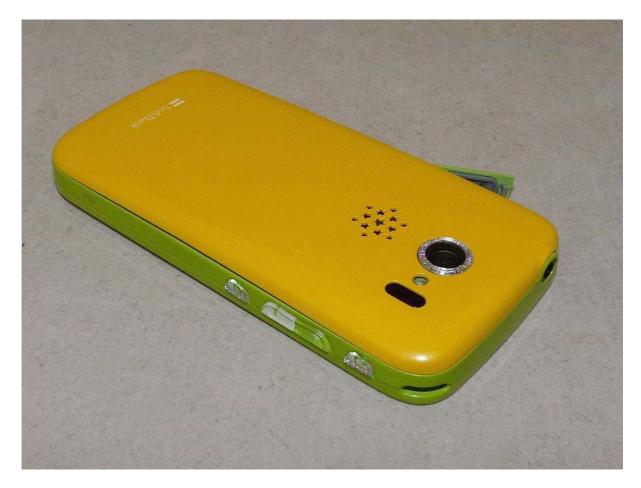

## 1.2 Photos of the EUT

**Photo 7:** EUT (bottom/front/left side)
Note: Different tested samples have different colours of the housing.

Photo 8: EUT (top/rear/right/ side)

Photo 9: EUT (interfaces Micro-USB at left side)