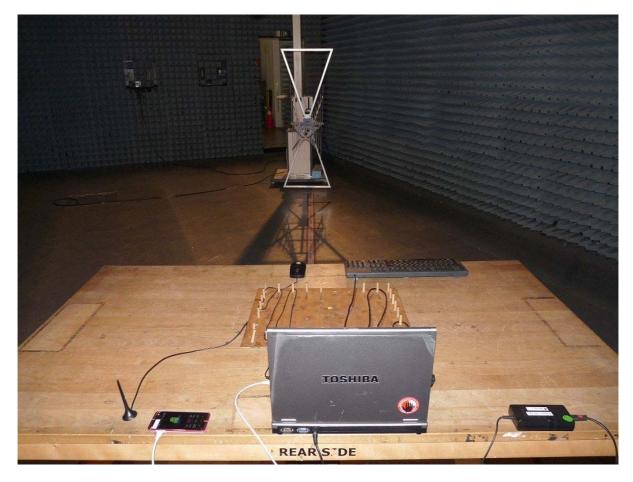

Photo 3: Test setup for radiated measurements in fully anechoic chamber used for: FCC Part 15 (Enclosure, above 1 GHz up to 18 GHz)

Note: For measurements 18-25 GHz the horn antenna is replaced by an appropriate horn antenna (not shown at the photo).

FCC Part 24 (Enclosure, above 30 MHz up to 20 GHz).

**Photo 4:** Test setup for conducted measurements (AC Port (power line)); supplied by AC/DC adapter

**Photo 5:** Test setup for conducted measurements (AC Port (power line)); computer peripheral setup, supplied by computer