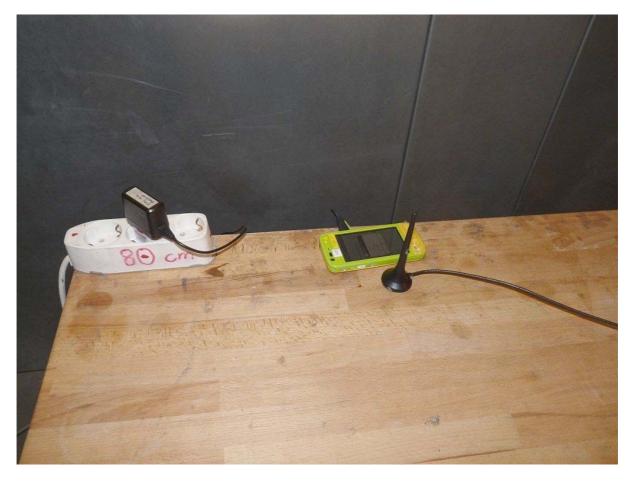

FCC Part 24 (Enclosure, above 30 MHz up to 20 GHz).

**Photo 4:** Test setup for conducted measurements (AC Port (power line)); supplied by AC/DC adapter

**Photo 5:** Test setup for conducted measurements (AC Port (power line)); computer peripheral setup, supplied by computer

**Photo 6:** Test setup for radiated measurements (unintentional transmission); computer peripheral setup