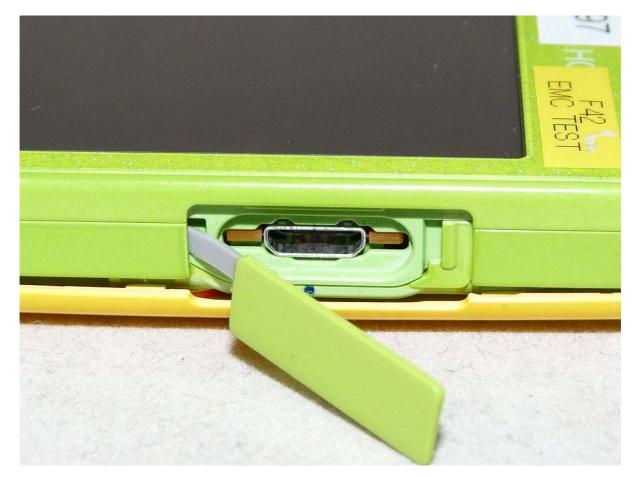

## 1.2 Photos of the EUT

**Photo 7:** EUT (bottom/front/left side)
Note: Different tested samples have different colours of the housing.

Photo 8: EUT (top/rear/right/ side)

Photo 9: EUT (interfaces Micro-USB at left side)