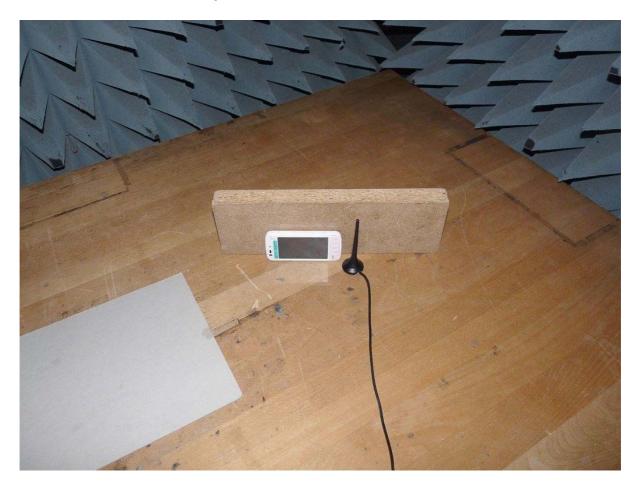

## 1.1 Photos of test setups

Photo 1: Test setup for radiated measurements (Enclosure, below 30 MHz)

**Photo 2:** Test setup for radiated measurements (Enclosure, 30 MHz to 1 GHz) for tests according to FCC Part 15