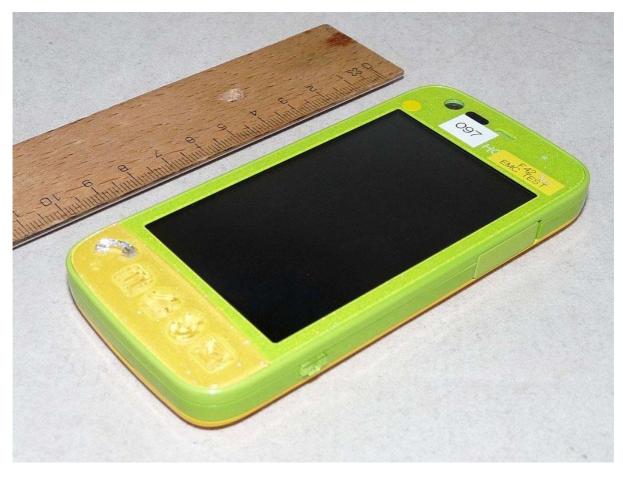

## 1.2 Photos of the EUT

**Photo 7:** EUT (bottom/front/left side)
Note: Different tested samples have different colours of the housing.

Photo 8: EUT (top/rear/right/ side)

Photo 9: EUT (interfaces Micro-USB at left side)