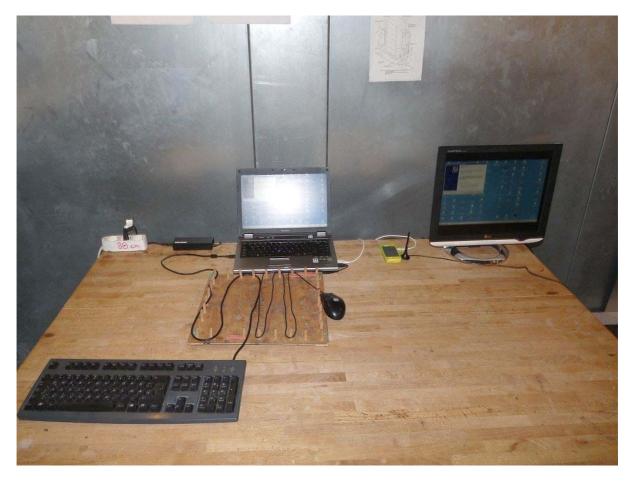

**Photo 6:** Test setup for radiated measurements (unintentional transmission); computer peripheral setup