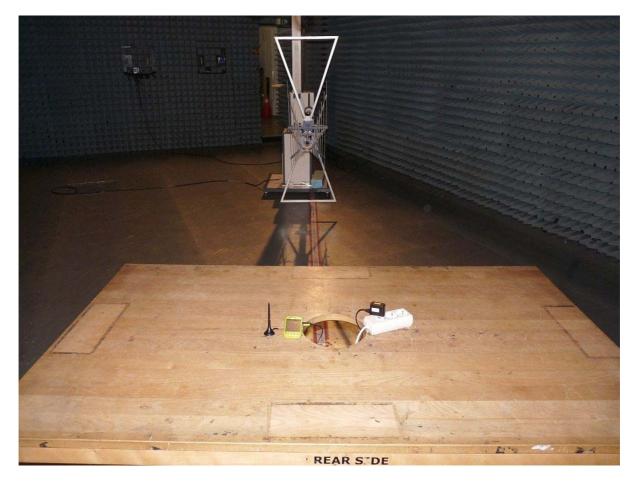

FCC Part 24 (Enclosure, above 30 MHz up to 20 GHz).

**Photo 4:** Test setup for conducted measurements (AC Port (power line)); supplied by AC/DC adapter

**Photo 5:** Test setup for conducted measurements (AC Port (power line)); computer peripheral setup, supplied by computer

**Photo 6:** Test setup for radiated measurements (unintentional transmission); computer peripheral setup