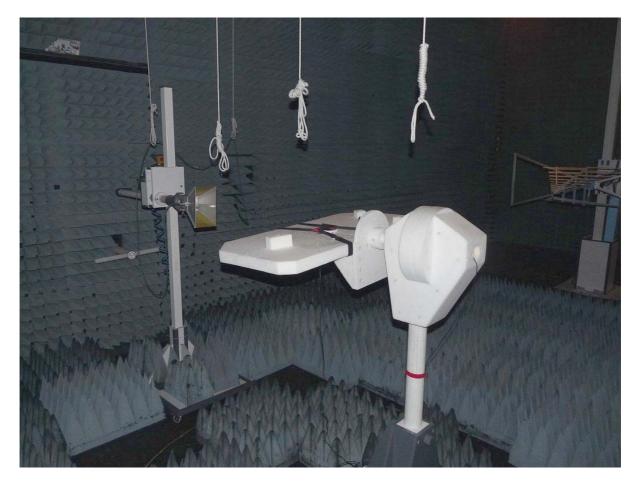

Photo 3: Test setup for radiated measurements in fully anechoic chamber used for: FCC Part 15 (Enclosure, above 1 GHz up to 18 GHz)

Note: For measurements 18-25 GHz the horn antenna is replaced by an appropriate horn antenna (not shown at the photo).

FCC Part 24 (Enclosure, above 30 MHz up to 20 GHz).

**Photo 4:** Test setup for conducted measurements (AC Port (power line)); supplied by AC/DC adapter

**Photo 5:** Test setup for conducted measurements (AC Port (power line)); computer peripheral setup, supplied by computer