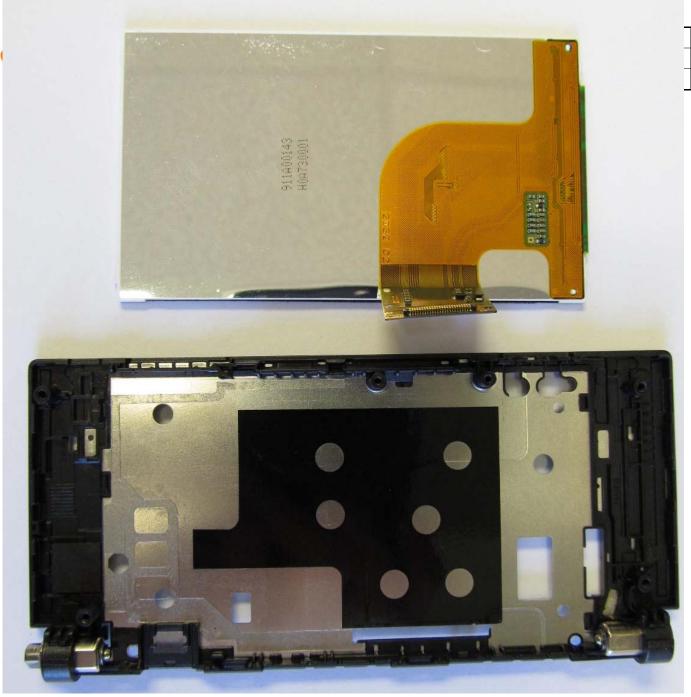

Lower LCD

| Applicant: | Kyocera            |
|------------|--------------------|
| FCC ID:    | V65M9300           |
| Report #:  | CT-M9300-8-0211-R1 |

| Applicant: | Kyocera            |
|------------|--------------------|
| FCC ID:    | V65M9300           |
| Report #:  | CT-M9300-8-0211-R1 |