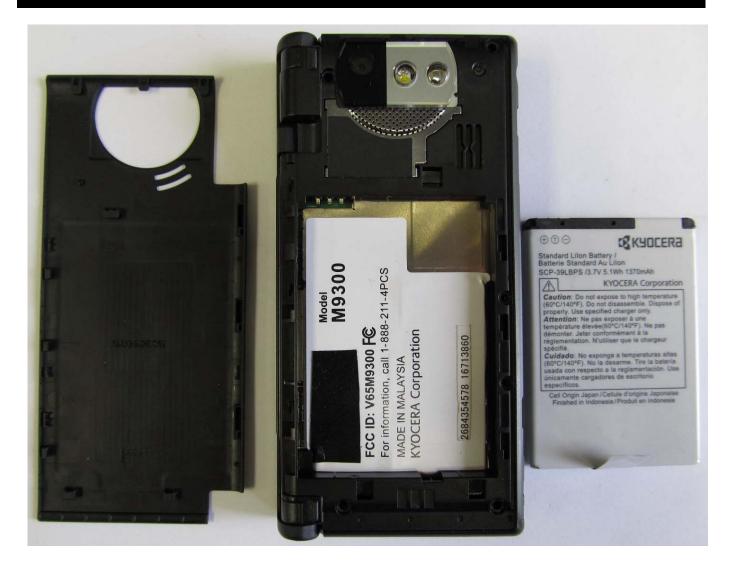

## **EXHIBIT 8: INTERNAL PHOTOS**

| Applicant: | Kyocera            |
|------------|--------------------|
| FCC ID:    | V65M9300           |
| Report #:  | CT-M9300-8-0211-R1 |

| Applicant: | Kyocera            |
|------------|--------------------|
| FCC ID:    | V65M9300           |
| Report #:  | CT-M9300-8-0211-R1 |

| Applicant: | Kyocera            |
|------------|--------------------|
| FCC ID:    | V65M9300           |
| Report #:  | CT-M9300-8-0211-R1 |

| Applicant: | Kyocera            |
|------------|--------------------|
| FCC ID:    | V65M9300           |
| Report #:  | CT-M9300-8-0211-R1 |