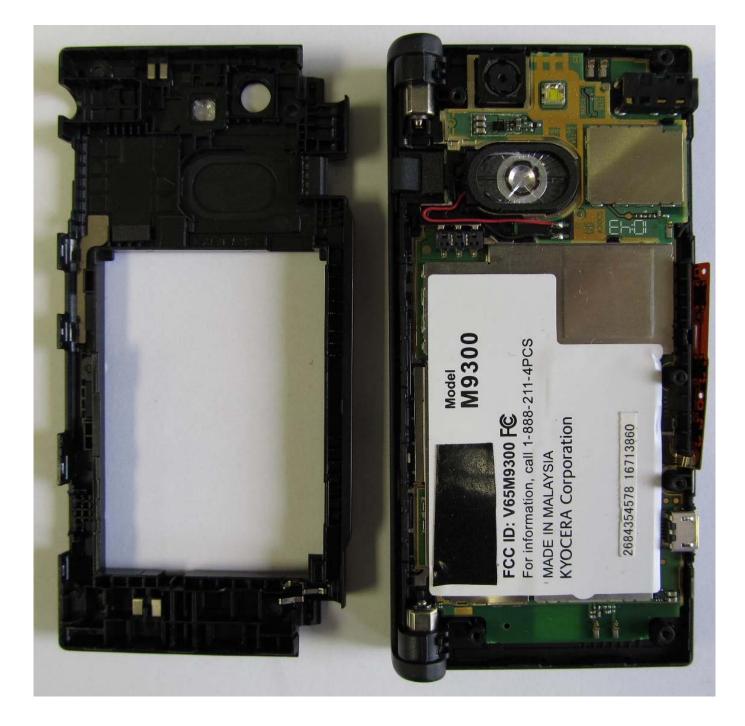

Lower LCD

| Applicant: | Kyocera            |
|------------|--------------------|
| FCC ID:    | V65M9300           |
| Report #:  | CT-M9300-8-0211-R1 |

| Applicant: | Kyocera            |
|------------|--------------------|
| FCC ID:    | V65M9300           |
| Report #:  | CT-M9300-8-0211-R1 |

| Applicant: | Kyocera            |
|------------|--------------------|
| FCC ID:    | V65M9300           |
| Report #:  | CT-M9300-8-0211-R1 |

Upper LCD

| Applicant: | Kyocera            |
|------------|--------------------|
| FCC ID:    | V65M9300           |
| Report #:  | CT-M9300-8-0211-R1 |