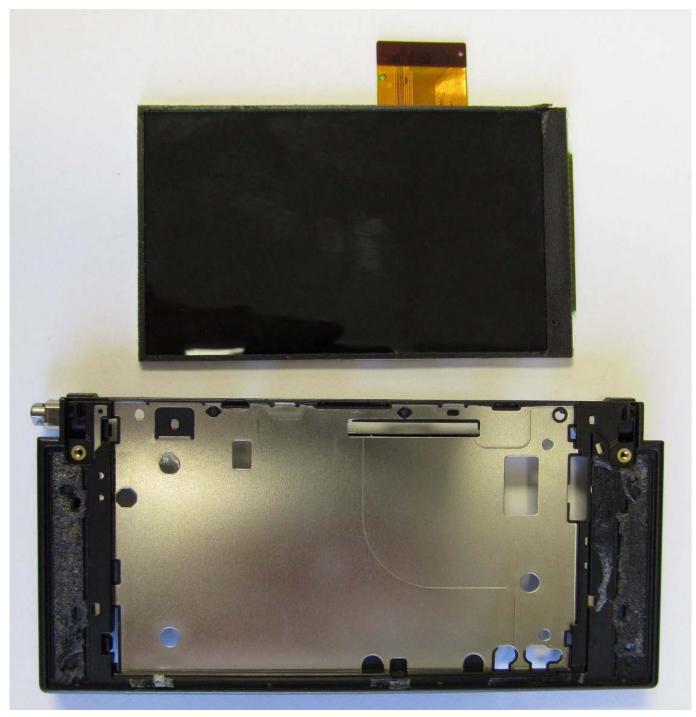

| Applicant: | Kyocera            |
|------------|--------------------|
| FCC ID:    | V65M9300           |
| Report #:  | CT-M9300-8-0211-R1 |

Upper LCD

| Applicant: | Kyocera            |
|------------|--------------------|
| FCC ID:    | V65M9300           |
| Report #:  | CT-M9300-8-0211-R1 |