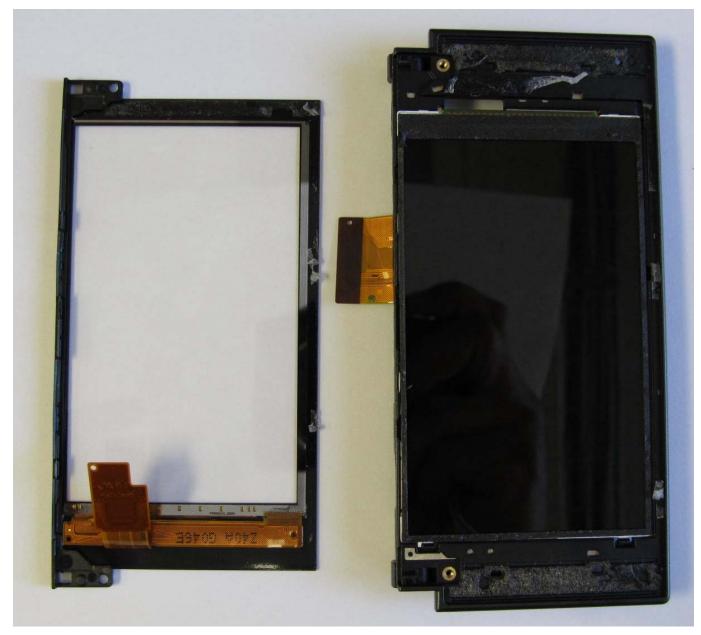

| Applicant: | Kyocera            |
|------------|--------------------|
| FCC ID:    | V65M9300           |
| Report #:  | CT-M9300-8-0211-R1 |

| Applicant: | Kyocera            |
|------------|--------------------|
| FCC ID:    | V65M9300           |
| Report #:  | CT-M9300-8-0211-R1 |