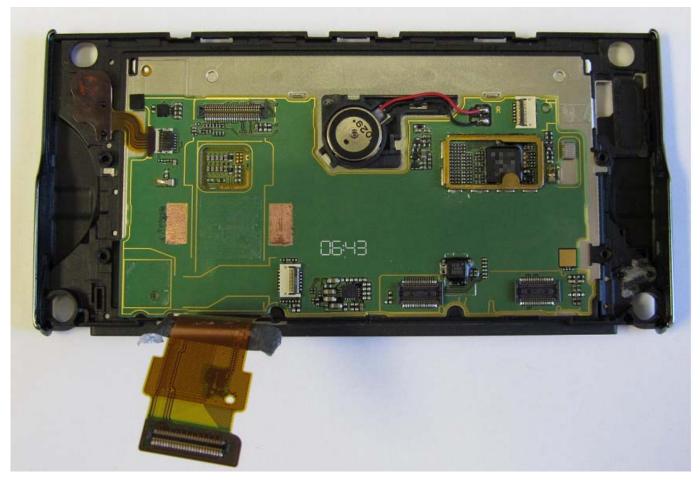

| Applicant: | Kyocera            |
|------------|--------------------|
| FCC ID:    | V65M9300           |
| Report #:  | CT-M9300-8-0211-R1 |

| Applicant: | Kyocera            |
|------------|--------------------|
| FCC ID:    | V65M9300           |
| Report #:  | CT-M9300-8-0211-R1 |