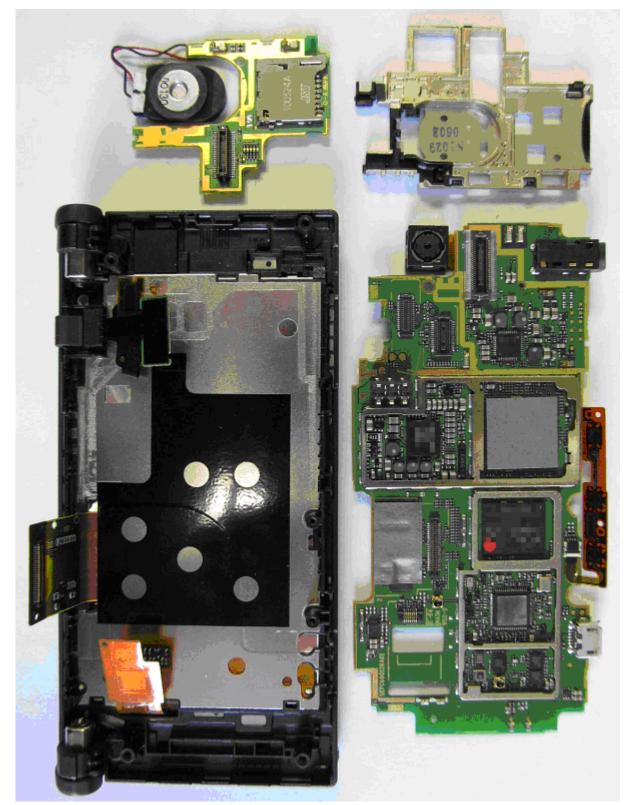

## **EXHIBIT 8: INTERNAL PHOTOS**

| Applicant: | Kyocera            |
|------------|--------------------|
| FCC ID:    | V65M9300           |
| Report #:  | CT-M9300-8-0211-R1 |

| Applicant: | Kyocera            |
|------------|--------------------|
| FCC ID:    | V65M9300           |
| Report #:  | CT-M9300-8-0211-R1 |

| Applicant: | Kyocera            |
|------------|--------------------|
| FCC ID:    | V65M9300           |
| Report #:  | CT-M9300-8-0211-R1 |

| Applicant: | Kyocera            |
|------------|--------------------|
| FCC ID:    | V65M9300           |
| Report #:  | CT-M9300-8-0211-R1 |