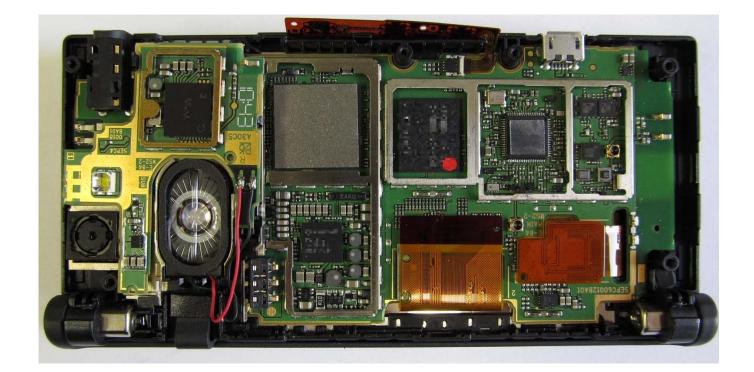

| Applicant: | Kyocera            |
|------------|--------------------|
| FCC ID:    | V65M9300           |
| Report #:  | CT-M9300-8-0211-R1 |

| Applicant: | Kyocera            |
|------------|--------------------|
| FCC ID:    | V65M9300           |
| Report #:  | CT-M9300-8-0211-R1 |