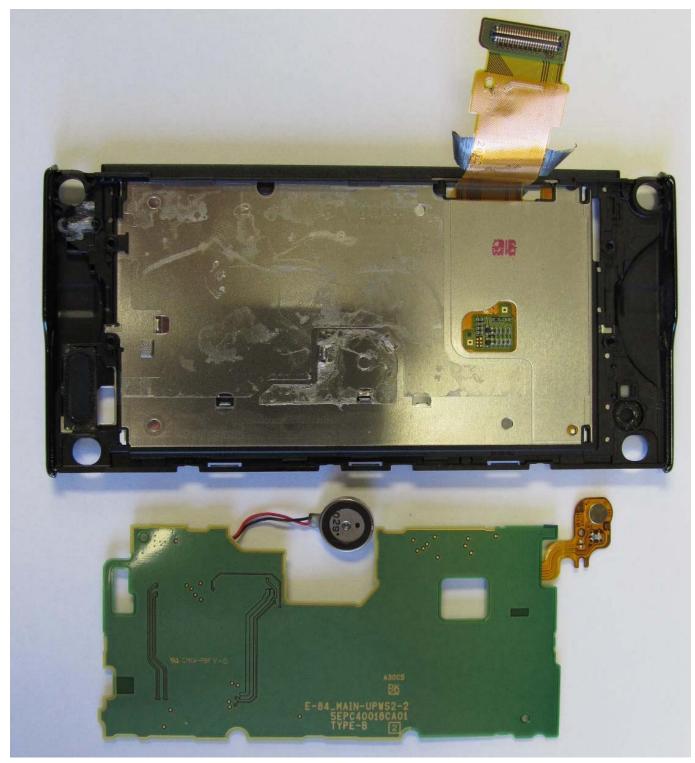

| Applicant: | Kyocera            |
|------------|--------------------|
| FCC ID:    | V65M9300           |
| Report #:  | CT-M9300-8-0211-R1 |

| Applicant: | Kyocera            |
|------------|--------------------|
| FCC ID:    | V65M9300           |
| Report #:  | CT-M9300-8-0211-R1 |