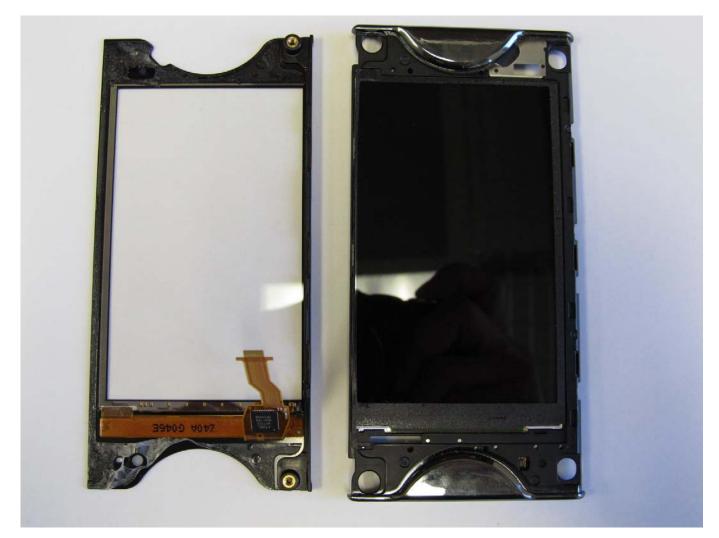

Lower LCD

| Applicant: | Kyocera            |
|------------|--------------------|
| FCC ID:    | V65M9300           |
| Report #:  | CT-M9300-8-0211-R1 |

| Applicant: | Kyocera            |
|------------|--------------------|
| FCC ID:    | V65M9300           |
| Report #:  | CT-M9300-8-0211-R1 |