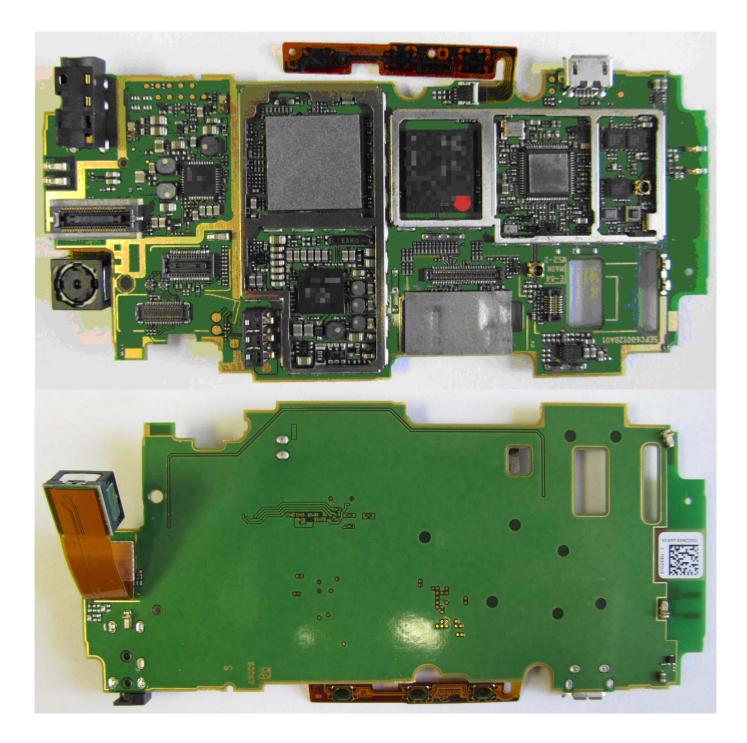

| Applicant: | Kyocera            |
|------------|--------------------|
| FCC ID:    | V65M9300           |
| Report #:  | CT-M9300-8-0211-R1 |

| Applicant: | Kyocera            |
|------------|--------------------|
| FCC ID:    | V65M9300           |
| Report #:  | CT-M9300-8-0211-R1 |