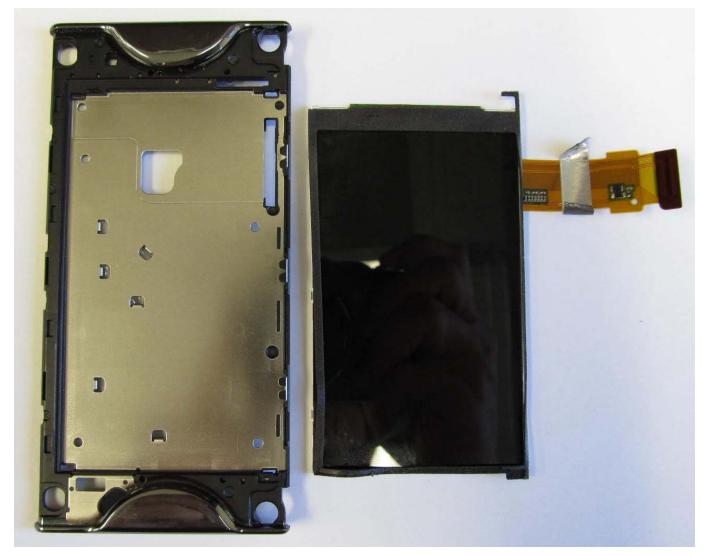

| Applicant: | Kyocera            |
|------------|--------------------|
| FCC ID:    | V65M9300           |
| Report #:  | CT-M9300-8-0211-R1 |

Upper LCD

| Applicant: | Kyocera            |
|------------|--------------------|
| FCC ID:    | V65M9300           |
| Report #:  | CT-M9300-8-0211-R1 |