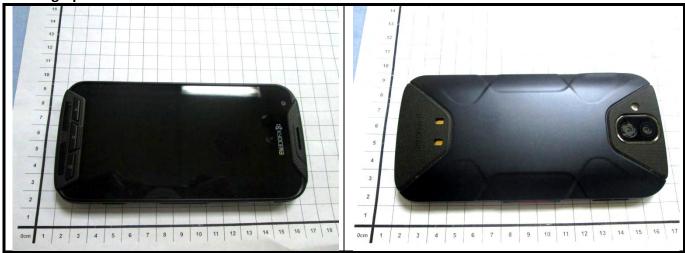

# Appendix D. Photographs of EUT and Setup

Report Format Version 5.0.0 Issued Date : Jun. 21, 2016

Report No.: SA160513C20



### <Photographs of EUT>



#### <Antenna Location>



## The separation distance for antenna to edge:

| Antenna    | To Top Side<br>(mm) | To Bottom Side<br>(mm) | To Left Side<br>(mm) | To Right Side<br>(mm) |
|------------|---------------------|------------------------|----------------------|-----------------------|
| WWAN Ant-0 | 131.5               | 1.5                    | 47.5                 | 1                     |
| WWAN Ant-1 | 131.5               | 1.5                    | 1                    | 64.5                  |
| WLAN / BT  | 18.5                | 112                    | 9.5                  | 64                    |

#### Note:

1. The WWAN diversity antenna can transmit through either antenna-0 or antenna-1 at a time.

Report Format Version 5.0.0 Report No. : SA160513C20



<Photographs of