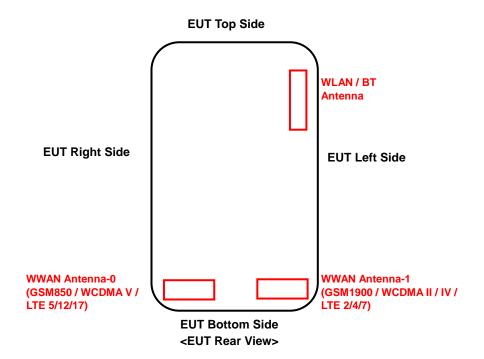

#### <Antenna Location>

## The separation distance for antenna to edge:

| Antenna    | To Top Side<br>(mm) | To Bottom Side<br>(mm) | To Left Side<br>(mm) | To Right Side<br>(mm) |
|------------|---------------------|------------------------|----------------------|-----------------------|
| WWAN Ant-0 | 131.5               | 1.5                    | 47.5                 | 1                     |
| WWAN Ant-1 | 131.5               | 1.5                    | 1                    | 64.5                  |
| WLAN / BT  | 18.5                | 112                    | 9.5                  | 64                    |

#### Note:

1. The WWAN diversity antenna can transmit through either antenna-0 or antenna-1 at a time.

Report Format Version 5.0.0 Report No. : SA160513C20

<Photographs of SAR Setup>

Report Format Version 5.0.0 Report No. : SA160513C20