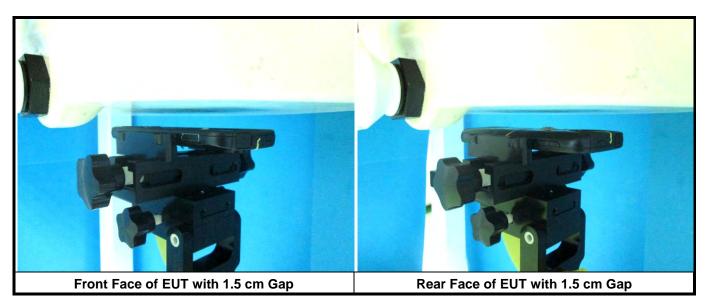

#### Note:

1. The WWAN diversity antenna can transmit through either antenna-0 or antenna-1 at a time.

Report Format Version 5.0.0 Report No. : SA160513C20

<Photographs of SAR Setup>

Report Format Version 5.0.0 Report No. : SA160513C20