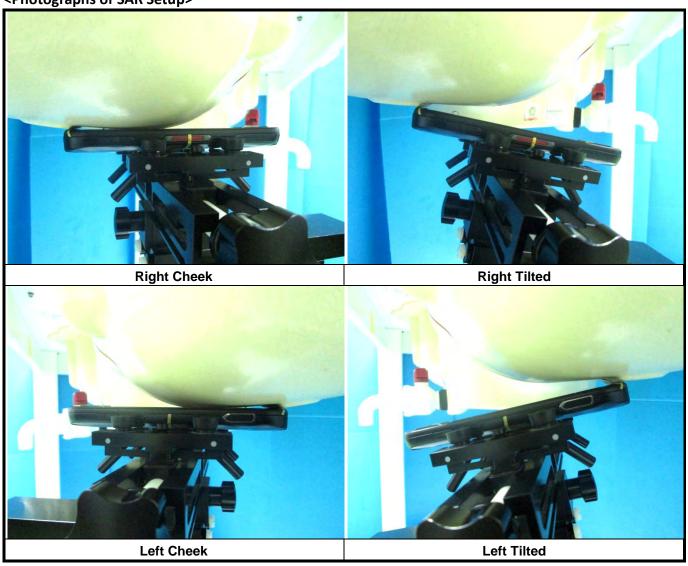

#### Note:

1. The WWAN diversity antenna can transmit through either antenna-0 or antenna-1 at a time.

Report Format Version 5.0.0 Report No. : SA160513C20

<Photographs of SAR Setup>

Report Format Version 5.0.0 Report No. : SA160513C20