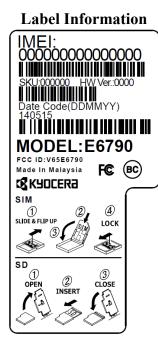

## FCC ID: V65E6790

- 1. This cellular phone has limited label space on the exterior of the unit. The FCC ID label is placed in the battery compartment.
- 2. The phone will be marketed without the battery installed. The user will see the label when the user installs the battery.