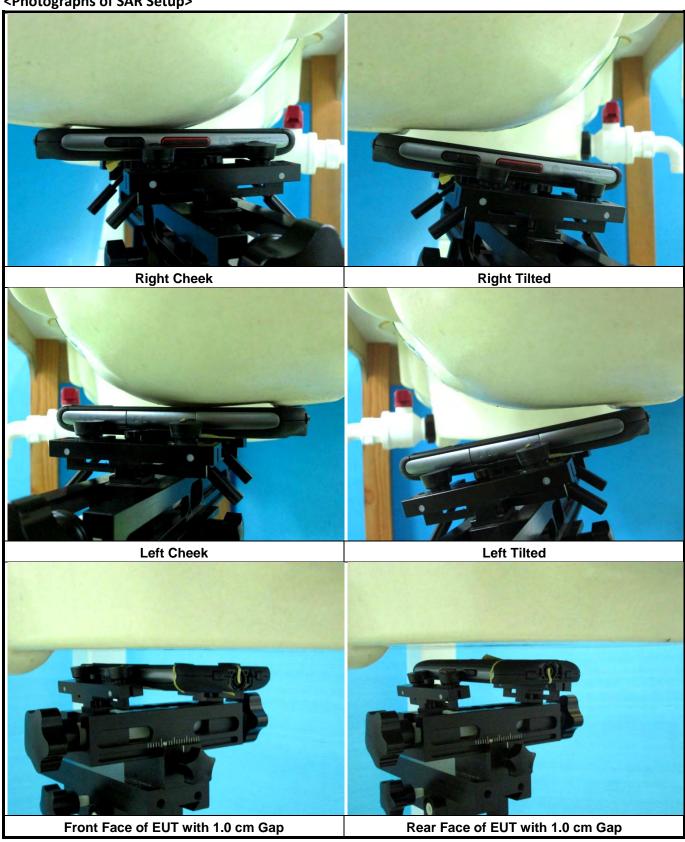

### Note:

1. The WWAN diversity antenna can transmit through either antenna-0 or antenna-1 at a time.

Report Format Version 5.0.0 Report No. : SA140707C19

<Photographs of SAR Setup>