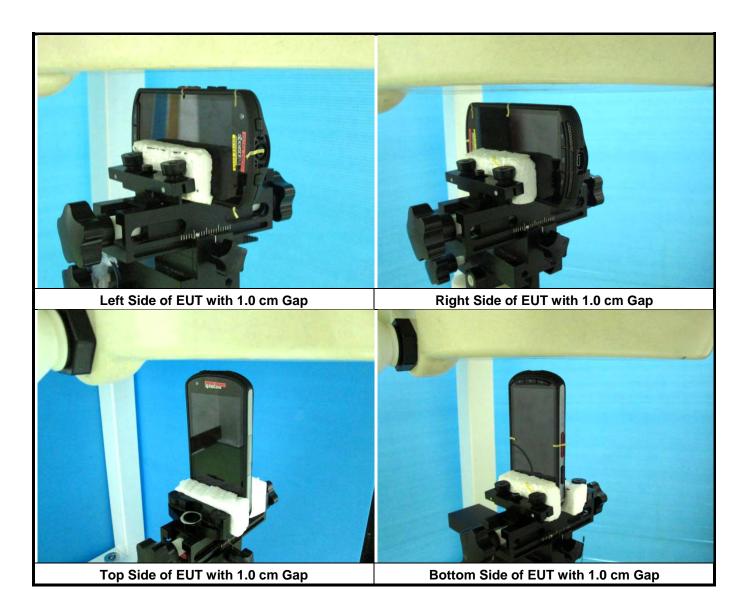

### Note:

1. The WWAN diversity antenna can transmit through either antenna-0 or antenna-1 at a time.

Report Format Version 5.0.0 Report No. : SA140707C19

<Photographs of SAR Setup>