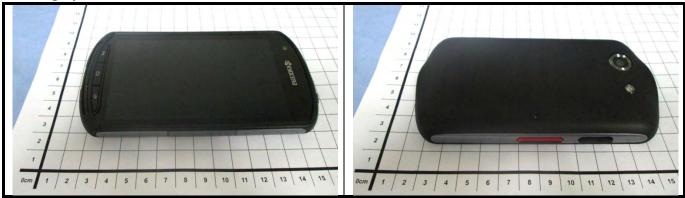

## FCC SAR Test Report



# Appendix D. Photographs of EUT and Setup

Report Format Version 5.0.0 Issued Date : Aug. 18, 2014

Report No. : SA140707C19



## <Photographs of EUT>



#### <Antenna Location>



The separation distance for antenna to edge:

| Antenna    | To Top Side<br>(mm) | To Bottom Side (mm) | To Left Side<br>(mm) | To Right Side<br>(mm) |
|------------|---------------------|---------------------|----------------------|-----------------------|
| WWAN Ant-0 | 111                 | 5                   | 43                   | 7                     |
| WWAN Ant-1 | 111                 | 5                   | 5                    | 50                    |
| WLAN / BT  | 14                  | 113                 | 5                    | 55                    |

### Note:

1. The WWAN diversity antenna can transmit through either antenna-0 or antenna-1 at a time.

Report Format Version 5.0.0 Report No. : SA140707C19



<Photographs of SAR Setup>