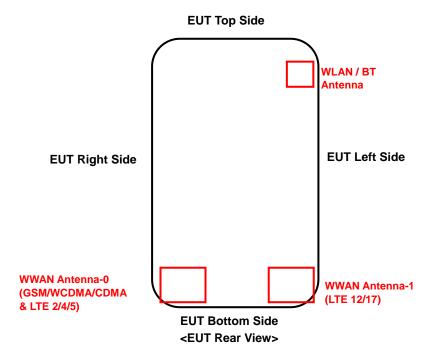

#### <Antenna Location>

The separation distance for antenna to edge:

| Antenna    | To Top Side<br>(mm) | To Bottom Side (mm) | To Left Side<br>(mm) | To Right Side<br>(mm) |
|------------|---------------------|---------------------|----------------------|-----------------------|
| WWAN Ant-0 | 111                 | 5                   | 43                   | 7                     |
| WWAN Ant-1 | 111                 | 5                   | 5                    | 50                    |
| WLAN / BT  | 14                  | 113                 | 5                    | 55                    |

### Note:

1. The WWAN diversity antenna can transmit through either antenna-0 or antenna-1 at a time.

Report Format Version 5.0.0 Report No. : SA140707C19

<Photographs of SAR Setup>