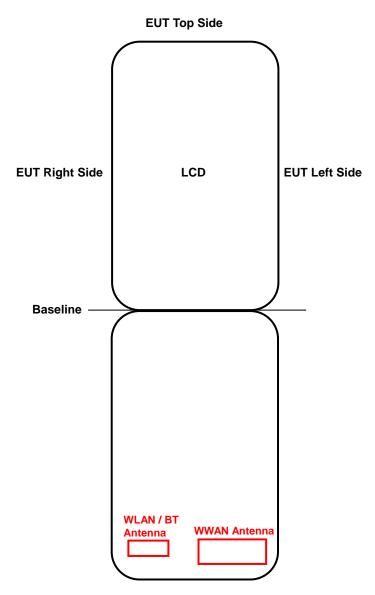

## <Antenna Location>

EUT Bottom Side <EUT Rear View>

The separation distance for antenna to edge:

| Antenna   | To Baseline<br>(mm) | To Bottom Side (mm) | To Left Side<br>(mm) | To Right Side<br>(mm) |
|-----------|---------------------|---------------------|----------------------|-----------------------|
| WWAN Ant  | 96.5                | 2                   | 4                    | 22.5                  |
| WLAN / BT | 97                  | 12                  | 49                   | 9                     |

Report Format Version 5.0.0 Report No. : SF200902C02

**EUT Bottom Side** <**EUT Rear View>** 

The separation distance for antenna to edge:

| Antenna   | To Baseline<br>(mm) | To Bottom Side (mm) | To Left Side<br>(mm) | To Right Side<br>(mm) |
|-----------|---------------------|---------------------|----------------------|-----------------------|
| WWAN Ant  | 96.5                | 2                   | 4                    | 22.5                  |
| WLAN / BT | 97                  | 12                  | 49                   | 9                     |