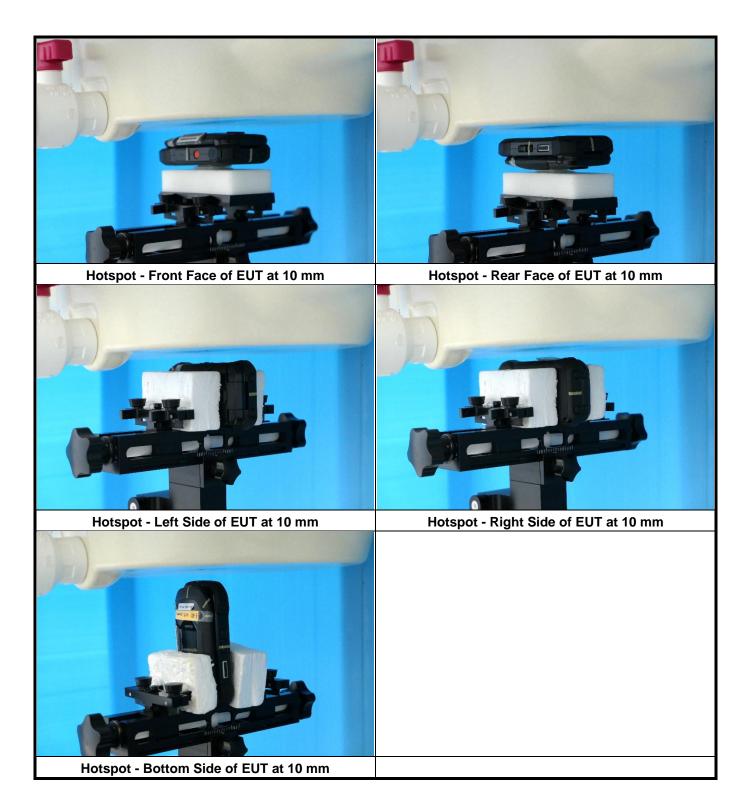

96.5                | 2                   | 4                    | 22.5                  |
| WLAN / BT | 97                  | 12                  | 49                   | 9                     |

Report Format Version 5.0.0 Report No. : SF200902C02





**EUT Bottom Side** <**EUT Rear View>** 

The separation distance for antenna to edge:

| Antenna   | To Baseline<br>(mm) | To Bottom Side (mm) | To Left Side<br>(mm) | To Right Side<br>(mm) |
|-----------|---------------------|---------------------|----------------------|-----------------------|
| WWAN Ant  | 96.5                | 2                   | 4                    | 22.5                  |
| WLAN / BT | 97                  | 12                  | 49                   | 9                     |



<Photographs of SAR Setup>