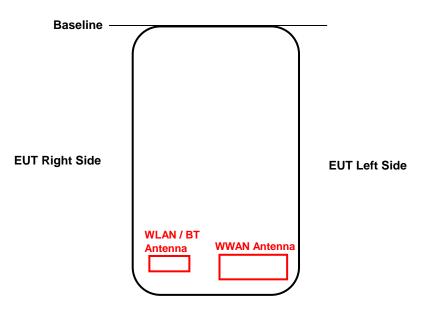

## <Antenna Location>

EUT Bottom Side <EUT Rear View>

The separation distance for antenna to edge:

| Antenna   | To Baseline<br>(mm) | To Bottom Side (mm) | To Left Side<br>(mm) | To Right Side<br>(mm) |
|-----------|---------------------|---------------------|----------------------|-----------------------|
| WWAN Ant  | 96.5                | 2                   | 4                    | 22.5                  |
| WLAN / BT | 97                  | 12                  | 49                   | 9                     |

Report Format Version 5.0.0 Report No. : SF200902C02

**EUT Bottom Side** <**EUT Rear View>** 

The separation distance for antenna to edge:

| Antenna   | To Baseline<br>(mm) | To Bottom Side (mm) | To Left Side<br>(mm) | To Right Side<br>(mm) |
|-----------|---------------------|---------------------|----------------------|-----------------------|
| WWAN Ant  | 96.5                | 2                   | 4                    | 22.5                  |
| WLAN / BT | 97                  | 12                  | 49                   | 9                     |