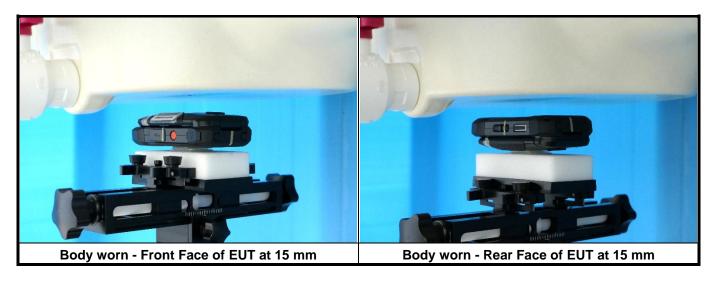

| 96.5                | 2                   | 4                    | 22.5                  |
| WLAN / BT | 97                  | 12                  | 49                   | 9                     |

Report Format Version 5.0.0 Report No. : SF200902C02





**EUT Bottom Side** <**EUT Rear View>** 

The separation distance for antenna to edge:

| Antenna   | To Baseline<br>(mm) | To Bottom Side (mm) | To Left Side<br>(mm) | To Right Side<br>(mm) |
|-----------|---------------------|---------------------|----------------------|-----------------------|
| WWAN Ant  | 96.5                | 2                   | 4                    | 22.5                  |
| WLAN / BT | 97                  | 12                  | 49                   | 9                     |



<Photographs of SAR Setup>