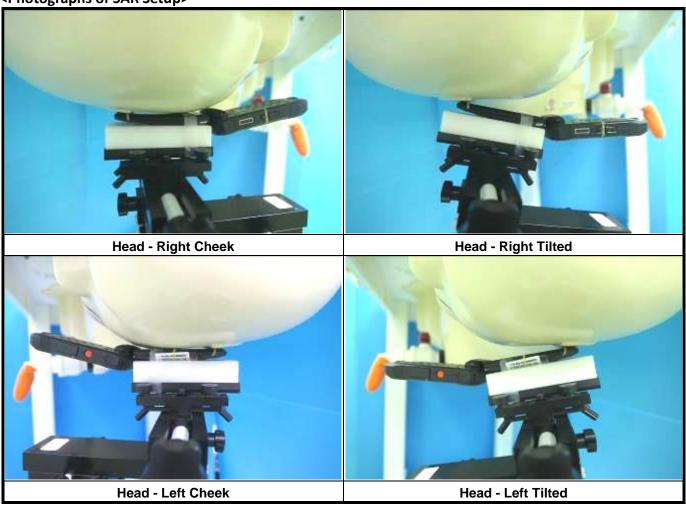

nt  | 96.5                | 2                   | 4                    | 22.5                  |
| WLAN / BT | 97                  | 12                  | 49                   | 9                     |

Report Format Version 5.0.0 Report No. : SF200902C02





**EUT Bottom Side** <**EUT Rear View>** 

The separation distance for antenna to edge:

| Antenna   | To Baseline<br>(mm) | To Bottom Side (mm) | To Left Side<br>(mm) | To Right Side<br>(mm) |
|-----------|---------------------|---------------------|----------------------|-----------------------|
| WWAN Ant  | 96.5                | 2                   | 4                    | 22.5                  |
| WLAN / BT | 97                  | 12                  | 49                   | 9                     |



<Photographs of SAR Setup>