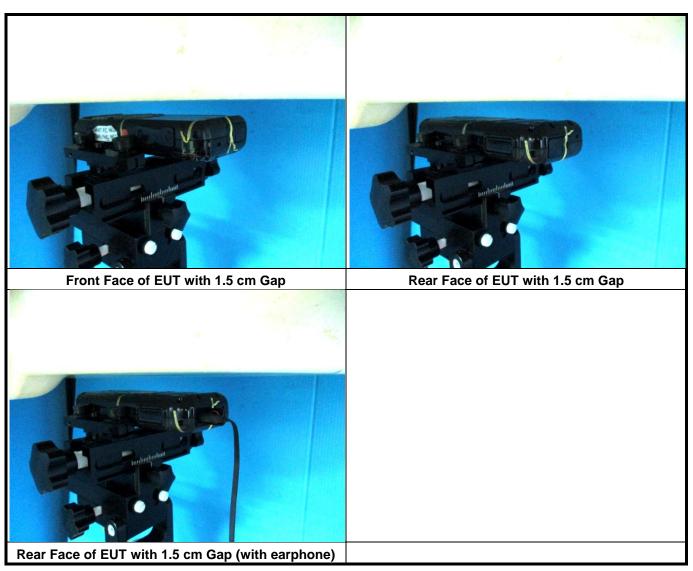

distance for antenna to edge:

| Antenna               | To Top Side<br>(mm) | To Bottom Side<br>(mm) | To Left Side<br>(mm) | To Right Side<br>(mm) |
|-----------------------|---------------------|------------------------|----------------------|-----------------------|
| WWAN Ant-Low/Mid Band | 125                 | 2                      | 2                    | 20                    |
| WWAN Ant-High Band    | 125                 | 4                      | 50                   | 2                     |
| WLAN / BT             | 12                  | 122                    | 50                   | 2                     |

#### Note :

1. The WWAN diversity antenna can transmit through either antenna-0 or antenna-1 at a time.



## <Photographs of SAR Setup>



## FCC SAR Test Report





## FCC SAR Test Report