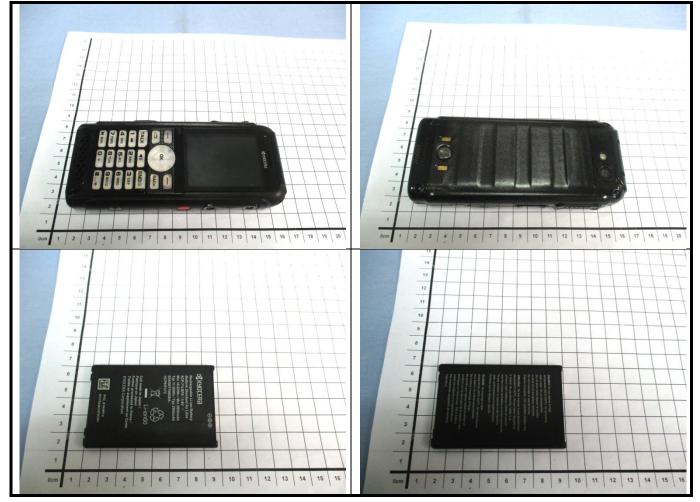

# Appendix D. Photographs of EUT and Setup

## FCC SAR Test Report



## <Photographs of EUT>





### <Antenna Location>



#### The separation distance for antenna to edge:

| Antenna               | To Top Side<br>(mm) | To Bottom Side<br>(mm) | To Left Side<br>(mm) | To Right Side<br>(mm) |
|-----------------------|---------------------|------------------------|----------------------|-----------------------|
| WWAN Ant-Low/Mid Band | 125                 | 2                      | 2                    | 20                    |
| WWAN Ant-High Band    | 125                 | 4                      | 50                   | 2                     |
| WLAN / BT             | 12                  | 122                    | 50                   | 2                     |

#### Note :

1. The WWAN diversity antenna can transmit through either antenna-0 or antenna-1 at a time.



## <Photog