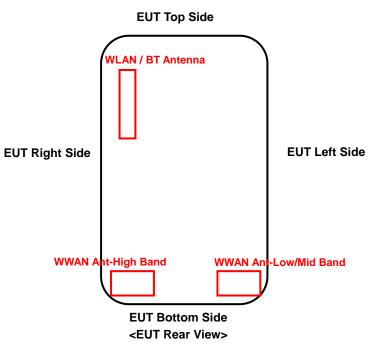

### <Antenna Location>

#### The separation distance for antenna to edge:

| Antenna               | To Top Side<br>(mm) | To Bottom Side<br>(mm) | To Left Side<br>(mm) | To Right Side<br>(mm) |
|-----------------------|---------------------|------------------------|----------------------|-----------------------|
| WWAN Ant-Low/Mid Band | 125                 | 2                      | 2                    | 20                    |
| WWAN Ant-High Band    | 125                 | 4                      | 50                   | 2                     |
| WLAN / BT             | 12                  | 122                    | 50                   | 2                     |

#### Note :

1. The WWAN diversity antenna can transmit through either antenna-0 or antenna-1 at a time.