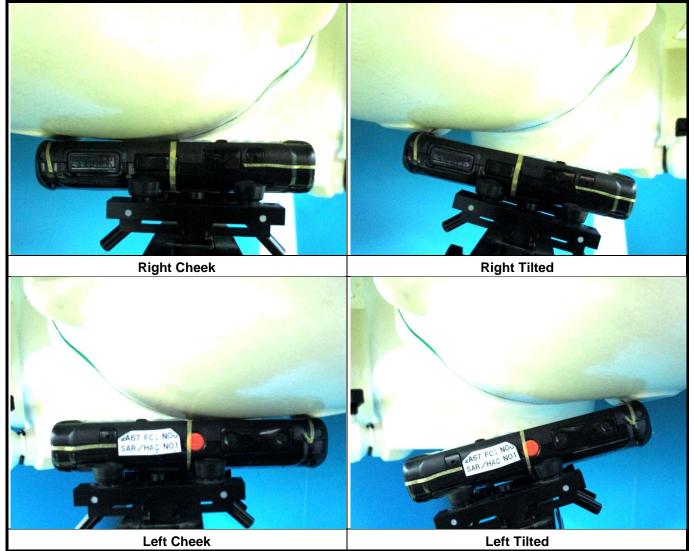

tion>



#### The separation distance for antenna to edge:

| Antenna               | To Top Side<br>(mm) | To Bottom Side<br>(mm) | To Left Side<br>(mm) | To Right Side<br>(mm) |
|-----------------------|---------------------|------------------------|----------------------|-----------------------|
| WWAN Ant-Low/Mid Band | 125                 | 2                      | 2                    | 20                    |
| WWAN Ant-High Band    | 125                 | 4                      | 50                   | 2                     |
| WLAN / BT             | 12                  | 122                    | 50                   | 2                     |

#### Note :

1. The WWAN diversity antenna can transmit through either antenna-0 or antenna-1 at a time.



## <Photographs of SAR Setup>



## FCC SAR Test Report





## FCC SAR Test Report