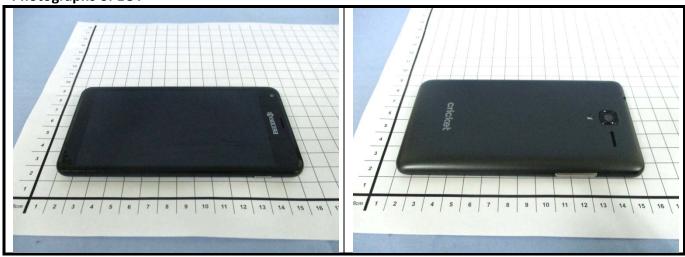

## FCC SAR Test Report



# Appendix D. Photographs of EUT and Setup

Report Format Version 5.0.0 Issued Date : Nov. 06, 2015

Report No. : SA151015C01



### <Photographs of EUT>



### <Antenna Location>



#### The separation distance for antenna to edge:

| Antenna    | To Top Side<br>(mm) | To Bottom Side<br>(mm) | To Left Side<br>(mm) | To Right Side<br>(mm) |
|------------|---------------------|------------------------|----------------------|-----------------------|
| WWAN Ant-0 | 132                 | 2                      | 7                    | 45                    |
| WWAN Ant-1 | 126                 | 2                      | 43                   | 1.5                   |
| WLAN / BT  | 35                  | 80                     | 65                   | 2                     |

#### Note:

1. The WWAN diversity antenna can transmit through either antenna-0 or antenna-1 at a time.

Report Format Version 5.0.0 Report No. : SA151015C01



## <Photograph