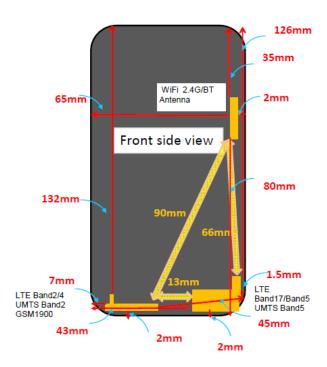

### <Antenna Location>

#### The separation distance for antenna to edge:

| Antenna    | To Top Side<br>(mm) | To Bottom Side<br>(mm) | To Left Side<br>(mm) | To Right Side<br>(mm) |
|------------|---------------------|------------------------|----------------------|-----------------------|
| WWAN Ant-0 | 132                 | 2                      | 7                    | 45                    |
| WWAN Ant-1 | 126                 | 2                      | 43                   | 1.5                   |
| WLAN / BT  | 35                  | 80                     | 65                   | 2                     |

#### Note:

1. The WWAN diversity antenna can transmit through either antenna-0 or antenna-1 at a time.

Report Format Version 5.0.0 Report No. : SA151015C01