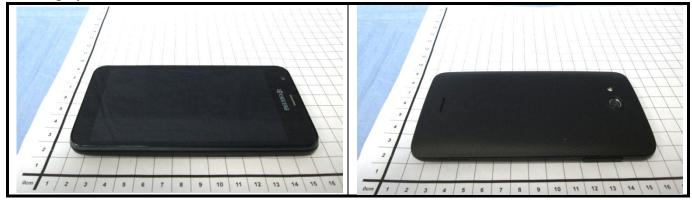

# Appendix D. Photographs of EUT and Setup

### FCC SAR Test Report



### <Photographs of EUT>



#### <Antenna Location>



The separation distance for antenna to edge:

| Antenna    | To Top Side<br>(mm) | To Bottom Side<br>(mm) | To Left Side<br>(mm) | To Right Side<br>(mm) |
|------------|---------------------|------------------------|----------------------|-----------------------|
| WWAN Ant-0 | 135                 | 2                      | 11                   | 42.5                  |
| WWAN Ant-1 | 129                 | 2                      | 42                   | 1.5                   |
| WLAN / BT  | 31.5                | 90                     | 2                    | 62.5                  |

#### Note:

1. The WWAN diversity antenna can transmit through either antenna-0 or antenna-1 at a time.



# <Photographs of SAR Setup>