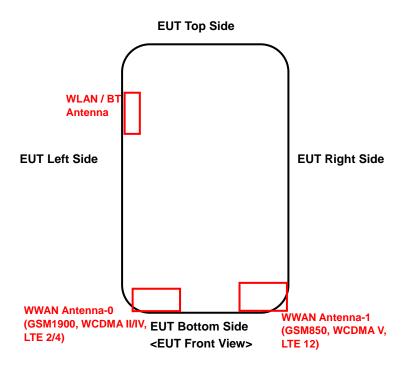

#### <Antenna Location>

The separation distance for antenna to edge:

| Antenna    | To Top Side<br>(mm) | To Bottom Side<br>(mm) | To Left Side<br>(mm) | To Right Side<br>(mm) |
|------------|---------------------|------------------------|----------------------|-----------------------|
| WWAN Ant-0 | 135                 | 2                      | 11                   | 42.5                  |
| WWAN Ant-1 | 129                 | 2                      | 42                   | 1.5                   |
| WLAN / BT  | 31.5                | 90                     | 2                    | 62.5                  |

#### Note:

1. The WWAN diversity antenna can transmit through either antenna-0 or antenna-1 at a time.