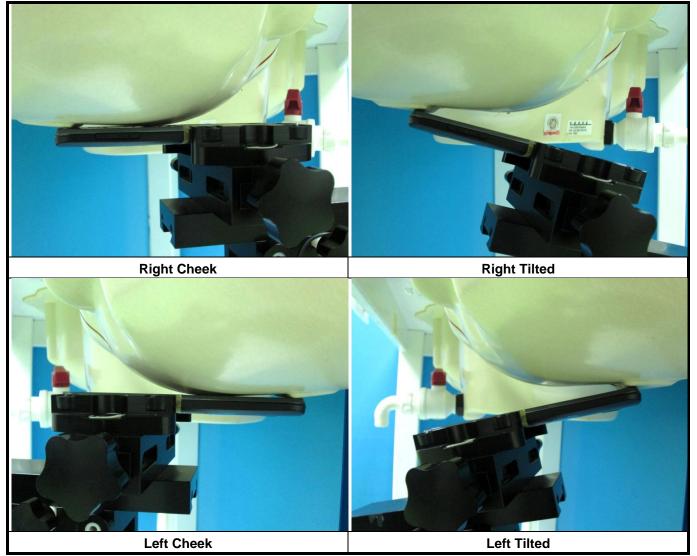

Test Report



### <Photographs of EUT>



#### <Antenna Location>



The separation distance for antenna to edge:

| Antenna    | To Top Side<br>(mm) | To Bottom Side<br>(mm) | To Left Side<br>(mm) | To Right Side<br>(mm) |
|------------|---------------------|------------------------|----------------------|-----------------------|
| WWAN Ant-0 | 135                 | 2                      | 11                   | 42.5                  |
| WWAN Ant-1 | 129                 | 2                      | 42                   | 1.5                   |
| WLAN / BT  | 31.5                | 90                     | 2                    | 62.5                  |

#### Note:

1. The WWAN diversity antenna can transmit through either antenna-0 or antenna-1 at a time.



# <Photographs of SAR Setup>