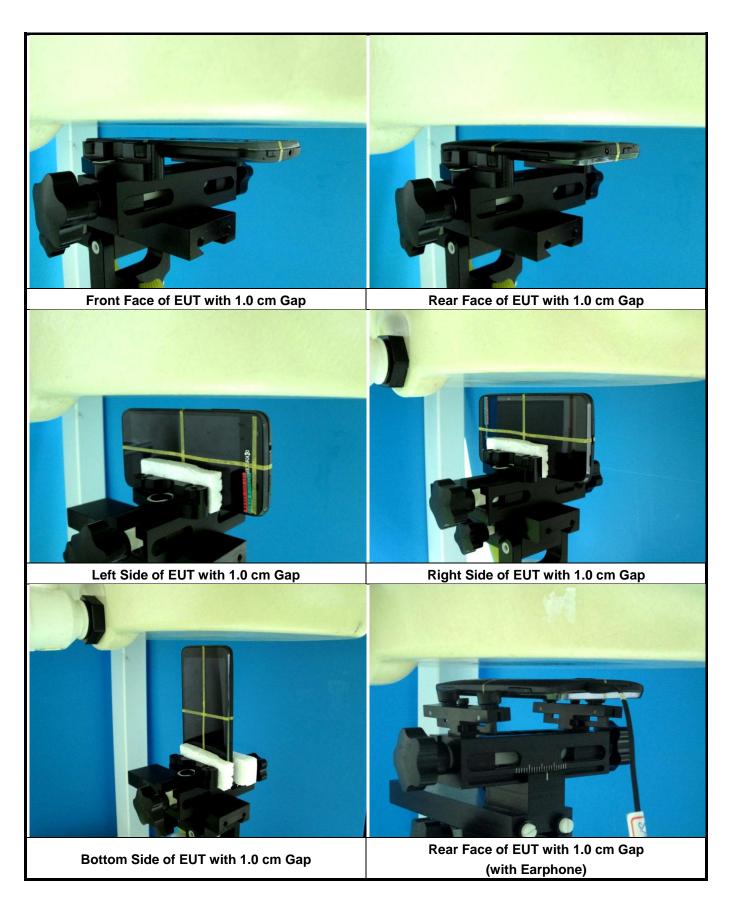

t Report



### <Photographs of EUT>



#### <Antenna Location>



The separation distance for antenna to edge:

| Antenna    | To Top Side<br>(mm) | To Bottom Side<br>(mm) | To Left Side<br>(mm) | To Right Side<br>(mm) |
|------------|---------------------|------------------------|----------------------|-----------------------|
| WWAN Ant-0 | 135                 | 2                      | 11                   | 42.5                  |
| WWAN Ant-1 | 129                 | 2                      | 42                   | 1.5                   |
| WLAN / BT  | 31.5                | 90                     | 2                    | 62.5                  |

#### Note:

1. The WWAN diversity antenna can transmit through either antenna-0 or antenna-1 at a time.



# <Photographs of SAR Setup>