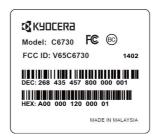

## Phone back view FCC/IC Label FCC/IC Label

## **FCC** declaration statement

Kyocera complies with FCC rules Part 2.925(d) that the label shall be permanently affixed to the equipment and shall be readily visible to the purchaser at the time of purchase:

- 1) This cellular phone has limited label space on the exterior of the unit. The FCC ID label is placed in the battery compartment.
- 2) The batteries for these devices are designed for easy removal and that the labels will be visible whenever the batteries are removed for charging or replacement.